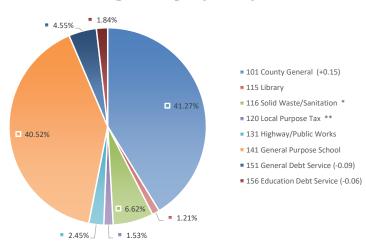

|                                    |       |                 |            | Reserve for | Net Estimated |
|------------------------------------|-------|-----------------|------------|-------------|---------------|
|                                    |       | Proposed        | Amount of  | Delinquency | Collection    |
| Fund                               |       | Tax Rate        | Tax Levy   | 2.00%       | of Taxes      |
| 101 County General (+0.15)         |       | 1.0588          | 10,628,810 | 212,576     | 10,416,234    |
| 115 Library                        |       | 0.0311          | 312,199    | 6,244       | 305,955       |
| 116 Solid Waste/Sanitation *       |       | 0.2433          | 1,705,356  | 34,107      | 1,671,248     |
| 120 Local Purpose Tax **           |       | 0.0741          | 393,478    | 7,870       | 385,609       |
| 131 Highway/Public Works           |       | 0.0629          | 631,424    | 12,628      | 618,796       |
| 141 General Purpose School         |       | 1.0394          | 10,434,328 | 208,687     | 10,225,642    |
| 151 General Debt Service (-0.09)   |       | 0.1168          | 1,172,502  | 23,450      | 1,149,052     |
| 156 Education Debt Service (-0.06) |       | 0.0472          | 473,819    | 9,476       | 464,343       |
|                                    |       | \$2.6736/2.5995 |            |             |               |
|                                    | Total | 2.3562 \$       | 25,751,916 | \$ 515,038  | \$ 25,236,878 |