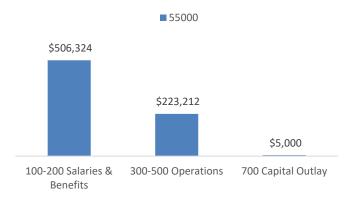

## Percentage of Property Tax By Fund

<sup>\*</sup> Rate is \$0.00 per \$100 for Tullahoma, Winchester and Sewanee; \$0.1543 for remainder of county.

<sup>\*\*</sup> Rate is based on assessed valuation of property outside of cities.