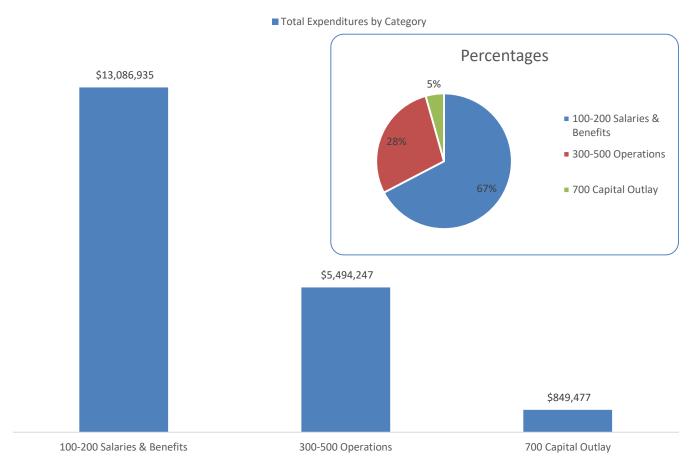

## Percentage of Property Tax By Fund

<sup>\*</sup> Rate is \$0.00 per \$100 for Tullahoma, Winchester and Sewanee; \$0.1543 for remainder of county.

<sup>\*\*</sup> Rate is based on assessed valuation of property outside of cities.