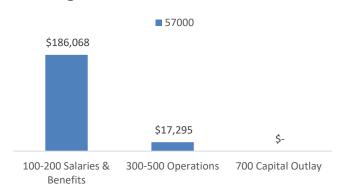

## Percentage of Property Tax By Fund

<sup>\*</sup> Rate is \$0.00 per \$100 for Tullahoma, Winchester and Sewanee; \$0.1543 for remainder of county.

<sup>\*\*</sup> Rate is based on assessed valuation of property outside of cities.