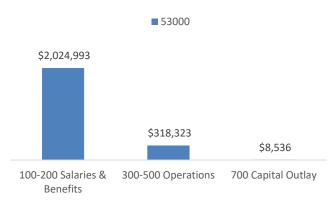

|       |                                             | 2  | 2018-2019  | 2019-2020        | 2019-2020        | 2  | 2020-2021  |
|-------|---------------------------------------------|----|------------|------------------|------------------|----|------------|
|       |                                             |    | Actual     | Amended          | Estimated        |    | Budgeted   |
| 101   | County General Revenues                     |    |            |                  |                  |    |            |
| 40000 | Local Taxes                                 | \$ | 11,800,953 | \$<br>13,053,745 | \$<br>13,015,180 | \$ | 13,239,691 |
| 41000 | Licenses & Permits                          |    | 108,738    | 112,026          | 109,460          |    | 109,460    |
| 42000 | Fines, Forfeitures & Penalties              |    | 234,115    | 217,045          | 208,075          |    | 208,075    |
| 43000 | Charges for Current Services                |    | 407,099    | 540,295          | 523,610          |    | 425,210    |
| 44000 | Other Local Revenues                        |    | 156,438    | 357,757          | 344,735          |    | 134,110    |
| 45000 | Fees Received from County Officials         |    | 2,098,488  | 2,216,000        | 2,216,000        |    | 2,098,000  |
| 46000 | State of Tennessee                          |    | 2,662,568  | 3,325,609        | 3,327,370        |    | 2,786,719  |
| 47000 | Federal Government                          |    | 1,340,329  | 6,356,617        | 6,355,465        |    | 742,006    |
| 48000 | Other Government & Citizens                 |    | 274,289    | 200,288          | 196,734          |    | 193,000    |
| 49000 | Other Sources                               |    | 1,105,606  | 105,606          | 105,606          |    | 105,606    |
| Tot   | al Co General Fund Revenue Category Summary | \$ | 20,188,623 | \$<br>26,484,988 | \$<br>26,402,235 | \$ | 20,041,877 |
| 101   | County General Expenditures                 |    |            |                  |                  |    |            |
|       | General Government                          |    |            |                  |                  |    |            |
| 51100 | County Commission                           | \$ | 511,390    | \$<br>339,307    | \$<br>318,104    | \$ | 392,332    |
| 51220 | Beer Board                                  |    | 463        | 525              | 500              |    | 525        |
| 51300 | County Mayor                                |    | 187,973    | 197,396          | 194,592          |    | 202,816    |
| 51400 | County Attorney                             |    | 10,800     | 10,800           | 10,800           |    | 10,800     |
| 51500 | Election Commission                         |    | 265,338    | 270,454          | 256,244          |    | 254,956    |
| 51600 | Register of Deeds                           |    | 345,171    | 356,734          | 346,907          |    | 361,274    |
| 51720 | Planning                                    |    | 157,192    | 165,656          | 160,023          | -  | 166,245    |
| 51800 | County Buildings                            |    | 1,766,318  | 1,213,000        | 1,140,235        |    | 1,194,447  |
| 51900 | Other General Administration - IT           |    | 77,698     | 83,450           | 79,162           |    | 83,450     |
|       | Finance                                     |    |            |                  |                  |    |            |
| 52300 | Property Assessor                           |    | 521,089    | 582,549          | 575,133          |    | 598,467    |
| 52400 | County Trustee                              |    | 338,094    | 346,685          | 338,641          |    | 349,753    |
| 52500 | County Clerk                                |    | 590,360    | 626,462          | 619,035          |    | 636,769    |
| 52900 | Finance Department                          |    | 716,752    | 735,642          | 725,818          |    | 743,828    |
|       | Administration of Justice                   |    |            |                  |                  |    |            |
| 53100 | Circuit Court                               |    | 992,561    | 1,018,670        | 1,000,130        |    | 1,032,255  |
| 53300 | General Sessions Court                      |    | 314,608    | 321,678          | 317,458          |    | 326,223    |
| 53330 | Drug Court Program                          |    | 100,921    | 102,700          | 102,595          |    | 103,222    |
| 53400 | Chancery Court                              |    | 227,899    | 240,405          | 233,597          |    | 244,422    |
| 53500 | Juvenile Court                              |    | 134,659    | 140,044          | 134,853          |    | 140,565    |
| 53700 | Judicial Commissioners                      |    | 150,933    | 163,907          | 156,433          |    | 174,154    |
| 53900 | Other Administration of Justice             |    | 216,568    | 623,053          | 603,053          |    | 171,000    |