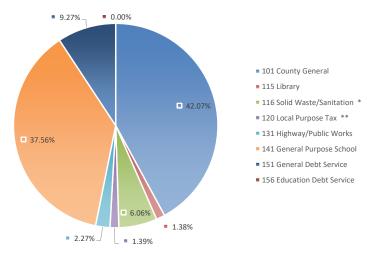

|                              |       |                 |            | Reserve for | Net Estimated |
|------------------------------|-------|-----------------|------------|-------------|---------------|
|                              |       | Proposed        | Amount of  | Delinquency | Collection    |
| Fund                         |       | Tax Rate        | Tax Levy   | 2.50%       | of Taxes      |
| 101 County General           |       | 1.1643          | 12,130,519 | 303,263     | 11,827,256    |
| 115 Library                  |       | 0.0381          | 396,953    | 9,924       | 387,030       |
| 116 Solid Waste/Sanitation * |       | 0.2433          | 1,746,476  | 43,662      | 1,702,814     |
| 120 Local Purpose Tax **     |       | 0.0741          | 402,063    | 10,052      | 392,011       |
| 131 Highway/Public Works     |       | 0.0629          | 655,338    | 16,383      | 638,954       |
| 141 General Purpose School   |       | 1.0394          | 10,829,221 | 270,731     | 10,558,490    |
| 151 General Debt Service     |       | 0.2565          | 2,672,402  | 66,810      | 2,605,592     |
| 156 Education Debt Service   |       | -               | -          | -           | -             |
|                              |       | \$2.9136/2.8395 |            |             |               |
|                              | Total | 2.5962 \$       | 28,832,972 | \$ 720,824  | \$ 28,112,148 |