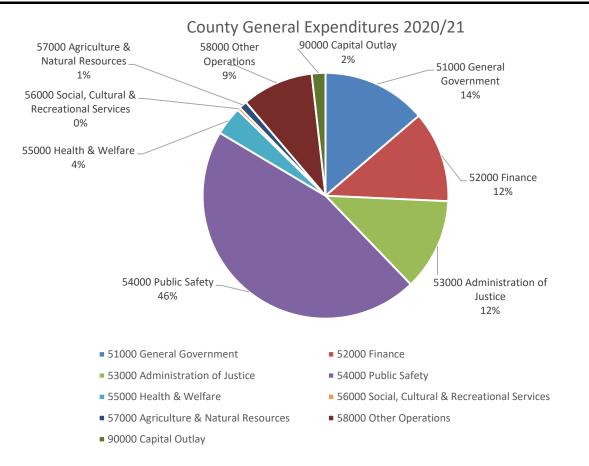

|       |                                             | 2  | 2018-2019  | 2019-2020        | 2019-2020        | 2  | 2020-2021  |
|-------|---------------------------------------------|----|------------|------------------|------------------|----|------------|
|       |                                             |    | Actual     | Amended          | Estimated        |    | Budgeted   |
| 101   | County General Revenues                     |    |            |                  |                  |    |            |
| 40000 | Local Taxes                                 | \$ | 11,800,953 | \$<br>13,053,745 | \$<br>13,015,180 | \$ | 13,239,691 |
| 41000 | Licenses & Permits                          |    | 108,738    | 112,026          | 109,460          |    | 109,460    |
| 42000 | Fines, Forfeitures & Penalties              |    | 234,115    | 217,045          | 208,075          |    | 208,075    |
| 43000 | Charges for Current Services                |    | 407,099    | 540,295          | 523,610          |    | 425,210    |
| 44000 | Other Local Revenues                        |    | 156,438    | 357,757          | 344,735          |    | 134,110    |
| 45000 | Fees Received from County Officials         |    | 2,098,488  | 2,216,000        | 2,216,000        |    | 2,098,000  |
| 46000 | State of Tennessee                          |    | 2,662,568  | 3,325,609        | 3,327,370        |    | 2,786,719  |
| 47000 | Federal Government                          |    | 1,340,329  | 6,356,617        | 6,355,465        |    | 742,006    |
| 48000 | Other Government & Citizens                 |    | 274,289    | 200,288          | 196,734          |    | 193,000    |
| 49000 | Other Sources                               |    | 1,105,606  | 105,606          | 105,606          |    | 105,606    |
| Tot   | al Co General Fund Revenue Category Summary | \$ | 20,188,623 | \$<br>26,484,988 | \$<br>26,402,235 | \$ | 20,041,877 |
| 101   | County General Expenditures                 |    |            |                  |                  |    |            |
|       | General Government                          |    |            |                  |                  |    |            |
| 51100 | County Commission                           | \$ | 511,390    | \$<br>339,307    | \$<br>318,104    | \$ | 392,332    |
| 51220 | Beer Board                                  |    | 463        | 525              | 500              |    | 525        |
| 51300 | County Mayor                                |    | 187,973    | 197,396          | 194,592          |    | 202,816    |
| 51400 | County Attorney                             |    | 10,800     | 10,800           | 10,800           |    | 10,800     |
| 51500 | Election Commission                         |    | 265,338    | 270,454          | 256,244          |    | 254,956    |
| 51600 | Register of Deeds                           |    | 345,171    | 356,734          | 346,907          |    | 361,274    |
| 51720 | Planning                                    |    | 157,192    | 165,656          | 160,023          | -  | 166,245    |
| 51800 | County Buildings                            |    | 1,766,318  | 1,213,000        | 1,140,235        |    | 1,194,447  |
| 51900 | Other General Administration - IT           |    | 77,698     | 83,450           | 79,162           |    | 83,450     |
|       | Finance                                     |    |            |                  |                  |    |            |
| 52300 | Property Assessor                           |    | 521,089    | 582,549          | 575,133          |    | 598,467    |
| 52400 | County Trustee                              |    | 338,094    | 346,685          | 338,641          |    | 349,753    |
| 52500 | County Clerk                                |    | 590,360    | 626,462          | 619,035          |    | 636,769    |
| 52900 | Finance Department                          |    | 716,752    | 735,642          | 725,818          |    | 743,828    |
|       | Administration of Justice                   |    |            |                  |                  |    |            |
| 53100 | Circuit Court                               |    | 992,561    | 1,018,670        | 1,000,130        |    | 1,032,255  |
| 53300 | General Sessions Court                      |    | 314,608    | 321,678          | 317,458          |    | 326,223    |
| 53330 | Drug Court Program                          |    | 100,921    | 102,700          | 102,595          |    | 103,222    |
| 53400 | Chancery Court                              |    | 227,899    | 240,405          | 233,597          |    | 244,422    |
| 53500 | Juvenile Court                              |    | 134,659    | 140,044          | 134,853          |    | 140,565    |
| 53700 | Judicial Commissioners                      |    | 150,933    | 163,907          | 156,433          |    | 174,154    |
| 53900 | Other Administration of Justice             |    | 216,568    | 623,053          | 603,053          |    | 171,000    |