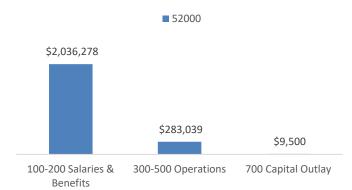

|       |                                             | 2  | 2018-2019  | 2019-2020        | 2019-2020        | 2  | 2020-2021  |
|-------|---------------------------------------------|----|------------|------------------|------------------|----|------------|
|       |                                             |    | Actual     | Amended          | Estimated        |    | Budgeted   |
| 101   | County General Revenues                     |    |            |                  |                  |    |            |
| 40000 | Local Taxes                                 | \$ | 11,800,953 | \$<br>13,053,745 | \$<br>13,015,180 | \$ | 13,239,691 |
| 41000 | Licenses & Permits                          |    | 108,738    | 112,026          | 109,460          |    | 109,460    |
| 42000 | Fines, Forfeitures & Penalties              |    | 234,115    | 217,045          | 208,075          |    | 208,075    |
| 43000 | Charges for Current Services                |    | 407,099    | 540,295          | 523,610          |    | 425,210    |
| 44000 | Other Local Revenues                        |    | 156,438    | 357,757          | 344,735          |    | 134,110    |
| 45000 | Fees Received from County Officials         |    | 2,098,488  | 2,216,000        | 2,216,000        |    | 2,098,000  |
| 46000 | State of Tennessee                          |    | 2,662,568  | 3,325,609        | 3,327,370        |    | 2,786,719  |
| 47000 | Federal Government                          |    | 1,340,329  | 6,356,617        | 6,355,465        |    | 742,006    |
| 48000 | Other Government & Citizens                 |    | 274,289    | 200,288          | 196,734          |    | 193,000    |
| 49000 | Other Sources                               |    | 1,105,606  | 105,606          | 105,606          |    | 105,606    |
| Tot   | al Co General Fund Revenue Category Summary | \$ | 20,188,623 | \$<br>26,484,988 | \$<br>26,402,235 | \$ | 20,041,877 |
| 101   | County General Expenditures                 |    |            |                  |                  |    |            |
|       | General Government                          |    |            |                  |                  |    |            |
| 51100 | County Commission                           | \$ | 511,390    | \$<br>339,307    | \$<br>318,104    | \$ | 392,332    |
| 51220 | Beer Board                                  |    | 463        | 525              | 500              |    | 525        |
| 51300 | County Mayor                                |    | 187,973    | 197,396          | 194,592          |    | 202,816    |
| 51400 | County Attorney                             |    | 10,800     | 10,800           | 10,800           |    | 10,800     |
| 51500 | Election Commission                         |    | 265,338    | 270,454          | 256,244          |    | 254,956    |
| 51600 | Register of Deeds                           |    | 345,171    | 356,734          | 346,907          |    | 361,274    |
| 51720 | Planning                                    |    | 157,192    | 165,656          | 160,023          | -  | 166,245    |
| 51800 | County Buildings                            |    | 1,766,318  | 1,213,000        | 1,140,235        |    | 1,194,447  |
| 51900 | Other General Administration - IT           |    | 77,698     | 83,450           | 79,162           |    | 83,450     |
|       | Finance                                     |    |            |                  |                  |    |            |
| 52300 | Property Assessor                           |    | 521,089    | 582,549          | 575,133          |    | 598,467    |
| 52400 | County Trustee                              |    | 338,094    | 346,685          | 338,641          |    | 349,753    |
| 52500 | County Clerk                                |    | 590,360    | 626,462          | 619,035          |    | 636,769    |
| 52900 | Finance Department                          |    | 716,752    | 735,642          | 725,818          |    | 743,828    |
|       | Administration of Justice                   |    |            |                  |                  |    |            |
| 53100 | Circuit Court                               |    | 992,561    | 1,018,670        | 1,000,130        |    | 1,032,255  |
| 53300 | General Sessions Court                      |    | 314,608    | 321,678          | 317,458          |    | 326,223    |
| 53330 | Drug Court Program                          |    | 100,921    | 102,700          | 102,595          |    | 103,222    |
| 53400 | Chancery Court                              |    | 227,899    | 240,405          | 233,597          |    | 244,422    |
| 53500 | Juvenile Court                              |    | 134,659    | 140,044          | 134,853          |    | 140,565    |
| 53700 | Judicial Commissioners                      |    | 150,933    | 163,907          | 156,433          |    | 174,154    |
| 53900 | Other Administration of Justice             |    | 216,568    | 623,053          | 603,053          |    | 171,000    |