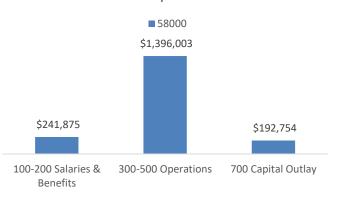

## Percentage of Property Tax By Fund

<sup>\*</sup> Rate is \$0.00 per \$100 for Tullahoma, Winchester and Sewanee; \$0.1543 for remainder of county.

<sup>\*\*</sup> Rate is based on assessed valuation of property outside of cities.