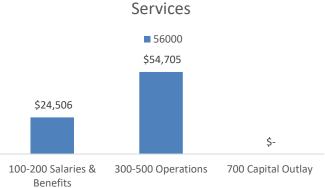

## Percentage of Property Tax By Fund

<sup>\*</sup> Rate is \$0.00 per \$100 for Tullahoma, Winchester and Sewanee; \$0.1543 for remainder of county.

<sup>\*\*</sup> Rate is based on assessed valuation of property outside of cities.