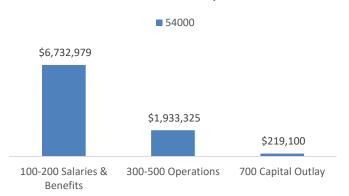

|       |                                             | 2  | 2018-2019  | 2019-2020        | 2019-2020        | 2  | 2020-2021  |
|-------|---------------------------------------------|----|------------|------------------|------------------|----|------------|
|       |                                             |    | Actual     | Amended          | Estimated        |    | Budgeted   |
| 101   | County General Revenues                     |    |            |                  |                  |    |            |
| 40000 | Local Taxes                                 | \$ | 11,800,953 | \$<br>13,053,745 | \$<br>13,015,180 | \$ | 13,239,691 |
| 41000 | Licenses & Permits                          |    | 108,738    | 112,026          | 109,460          |    | 109,460    |
| 42000 | Fines, Forfeitures & Penalties              |    | 234,115    | 217,045          | 208,075          |    | 208,075    |
| 43000 | Charges for Current Services                |    | 407,099    | 540,295          | 523,610          |    | 425,210    |
| 44000 | Other Local Revenues                        |    | 156,438    | 357,757          | 344,735          |    | 134,110    |
| 45000 | Fees Received from County Officials         |    | 2,098,488  | 2,216,000        | 2,216,000        |    | 2,098,000  |
| 46000 | State of Tennessee                          |    | 2,662,568  | 3,325,609        | 3,327,370        |    | 2,786,719  |
| 47000 | Federal Government                          |    | 1,340,329  | 6,356,617        | 6,355,465        |    | 742,006    |
| 48000 | Other Government & Citizens                 |    | 274,289    | 200,288          | 196,734          |    | 193,000    |
| 49000 | Other Sources                               |    | 1,105,606  | 105,606          | 105,606          |    | 105,606    |
| Tot   | al Co General Fund Revenue Category Summary | \$ | 20,188,623 | \$<br>26,484,988 | \$<br>26,402,235 | \$ | 20,041,877 |
| 101   | County General Expenditures                 |    |            |                  |                  |    |            |
|       | General Government                          |    |            |                  |                  |    |            |
| 51100 | County Commission                           | \$ | 511,390    | \$<br>339,307    | \$<br>318,104    | \$ | 392,332    |
| 51220 | Beer Board                                  |    | 463        | 525              | 500              |    | 525        |
| 51300 | County Mayor                                |    | 187,973    | 197,396          | 194,592          |    | 202,816    |
| 51400 | County Attorney                             |    | 10,800     | 10,800           | 10,800           |    | 10,800     |
| 51500 | Election Commission                         |    | 265,338    | 270,454          | 256,244          |    | 254,956    |
| 51600 | Register of Deeds                           |    | 345,171    | 356,734          | 346,907          |    | 361,274    |
| 51720 | Planning                                    |    | 157,192    | 165,656          | 160,023          | -  | 166,245    |
| 51800 | County Buildings                            |    | 1,766,318  | 1,213,000        | 1,140,235        |    | 1,194,447  |
| 51900 | Other General Administration - IT           |    | 77,698     | 83,450           | 79,162           |    | 83,450     |
|       | Finance                                     |    |            |                  |                  |    |            |
| 52300 | Property Assessor                           |    | 521,089    | 582,549          | 575,133          |    | 598,467    |
| 52400 | County Trustee                              |    | 338,094    | 346,685          | 338,641          |    | 349,753    |
| 52500 | County Clerk                                |    | 590,360    | 626,462          | 619,035          |    | 636,769    |
| 52900 | Finance Department                          |    | 716,752    | 735,642          | 725,818          |    | 743,828    |
|       | Administration of Justice                   |    |            |                  |                  |    |            |
| 53100 | Circuit Court                               |    | 992,561    | 1,018,670        | 1,000,130        |    | 1,032,255  |
| 53300 | General Sessions Court                      |    | 314,608    | 321,678          | 317,458          |    | 326,223    |
| 53330 | Drug Court Program                          |    | 100,921    | 102,700          | 102,595          |    | 103,222    |
| 53400 | Chancery Court                              |    | 227,899    | 240,405          | 233,597          |    | 244,422    |
| 53500 | Juvenile Court                              |    | 134,659    | 140,044          | 134,853          |    | 140,565    |
| 53700 | Judicial Commissioners                      |    | 150,933    | 163,907          | 156,433          |    | 174,154    |
| 53900 | Other Administration of Justice             |    | 216,568    | 623,053          | 603,053          |    | 171,000    |