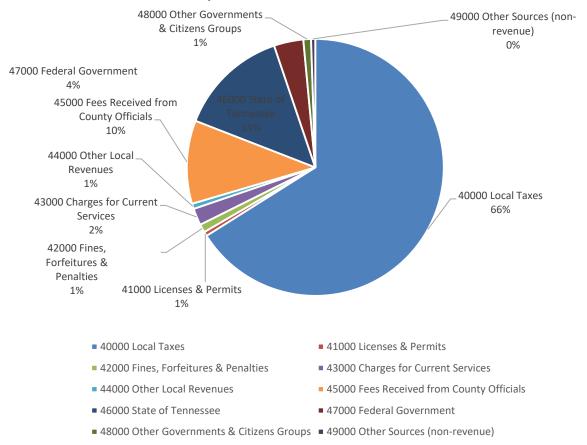

|       |                                             | 2  | 2018-2019  | 2019-2020        | 2019-2020        | 2  | 2020-2021  |
|-------|---------------------------------------------|----|------------|------------------|------------------|----|------------|
|       |                                             |    | Actual     | Amended          | Estimated        |    | Budgeted   |
| 101   | County General Revenues                     |    |            |                  |                  |    |            |
| 40000 | Local Taxes                                 | \$ | 11,800,953 | \$<br>13,053,745 | \$<br>13,015,180 | \$ | 13,239,691 |
| 41000 | Licenses & Permits                          |    | 108,738    | 112,026          | 109,460          |    | 109,460    |
| 42000 | Fines, Forfeitures & Penalties              |    | 234,115    | 217,045          | 208,075          |    | 208,075    |
| 43000 | Charges for Current Services                |    | 407,099    | 540,295          | 523,610          |    | 425,210    |
| 44000 | Other Local Revenues                        |    | 156,438    | 357,757          | 344,735          |    | 134,110    |
| 45000 | Fees Received from County Officials         |    | 2,098,488  | 2,216,000        | 2,216,000        |    | 2,098,000  |
| 46000 | State of Tennessee                          |    | 2,662,568  | 3,325,609        | 3,327,370        |    | 2,786,719  |
| 47000 | Federal Government                          |    | 1,340,329  | 6,356,617        | 6,355,465        |    | 742,006    |
| 48000 | Other Government & Citizens                 |    | 274,289    | 200,288          | 196,734          |    | 193,000    |
| 49000 | Other Sources                               |    | 1,105,606  | 105,606          | 105,606          |    | 105,606    |
| Tot   | al Co General Fund Revenue Category Summary | \$ | 20,188,623 | \$<br>26,484,988 | \$<br>26,402,235 | \$ | 20,041,877 |
| 101   | County General Expenditures                 |    |            |                  |                  |    |            |
|       | General Government                          |    |            |                  |                  |    |            |
| 51100 | County Commission                           | \$ | 511,390    | \$<br>339,307    | \$<br>318,104    | \$ | 392,332    |
| 51220 | Beer Board                                  |    | 463        | 525              | 500              |    | 525        |
| 51300 | County Mayor                                |    | 187,973    | 197,396          | 194,592          |    | 202,816    |
| 51400 | County Attorney                             |    | 10,800     | 10,800           | 10,800           |    | 10,800     |
| 51500 | Election Commission                         |    | 265,338    | 270,454          | 256,244          |    | 254,956    |
| 51600 | Register of Deeds                           |    | 345,171    | 356,734          | 346,907          |    | 361,274    |
| 51720 | Planning                                    |    | 157,192    | 165,656          | 160,023          | -  | 166,245    |
| 51800 | County Buildings                            |    | 1,766,318  | 1,213,000        | 1,140,235        |    | 1,194,447  |
| 51900 | Other General Administration - IT           |    | 77,698     | 83,450           | 79,162           |    | 83,450     |
|       | Finance                                     |    |            |                  |                  |    |            |
| 52300 | Property Assessor                           |    | 521,089    | 582,549          | 575,133          |    | 598,467    |
| 52400 | County Trustee                              |    | 338,094    | 346,685          | 338,641          |    | 349,753    |
| 52500 | County Clerk                                |    | 590,360    | 626,462          | 619,035          |    | 636,769    |
| 52900 | Finance Department                          |    | 716,752    | 735,642          | 725,818          |    | 743,828    |
|       | Administration of Justice                   |    |            |                  |                  |    |            |
| 53100 | Circuit Court                               |    | 992,561    | 1,018,670        | 1,000,130        |    | 1,032,255  |
| 53300 | General Sessions Court                      |    | 314,608    | 321,678          | 317,458          |    | 326,223    |
| 53330 | Drug Court Program                          |    | 100,921    | 102,700          | 102,595          |    | 103,222    |
| 53400 | Chancery Court                              |    | 227,899    | 240,405          | 233,597          |    | 244,422    |
| 53500 | Juvenile Court                              |    | 134,659    | 140,044          | 134,853          |    | 140,565    |
| 53700 | Judicial Commissioners                      |    | 150,933    | 163,907          | 156,433          |    | 174,154    |
| 53900 | Other Administration of Justice             |    | 216,568    | 623,053          | 603,053          |    | 171,000    |