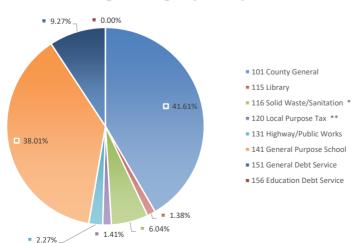

\$ 3,698,471,311 Total Assessed Value

|                              |       |                 |            | Reserve for | Net Estimated |
|------------------------------|-------|-----------------|------------|-------------|---------------|
|                              |       | Proposed        | Amount of  | Delinquency | Collection    |
| Fund                         |       | Tax Rate        | Tax Levy   | 2.50%       | of Taxes      |
| 101 County General           |       | 0.7502          | 12,529,790 | 313,245     | 12,216,545    |
| 115 Library                  |       | 0.0248          | 414,208    | 10,355      | 403,853       |
| 116 Solid Waste/Sanitation * |       | 0.1583          | 1,820,251  | 45,506      | 1,774,745     |
| 120 Local Purpose Tax **     |       | 0.0485          | 426,026    | 10,651      | 415,375       |
| 131 Highway/Public Works     |       | 0.0410          | 684,779    | 17,119      | 667,660       |
| 141 General Purpose School   |       | 0.6854          | 11,447,505 | 286,188     | 11,161,317    |
| 151 General Debt Service     |       | 0.1671          | 2,790,893  | 69,772      | 2,721,121     |
| 156 Education Debt Service   |       | -               | -          | -           | -             |
|                              |       | \$1.8753/1.8268 |            |             |               |
|                              | Total | 1.6685 \$       | 30,113,452 | \$ 752,836  | \$ 29,360,616 |