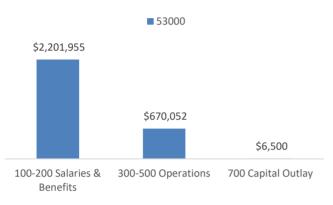

|       |                                                   | 2020-2021        |          | 2021-2022  |    | 2021-2022  | 2022-2023     |
|-------|---------------------------------------------------|------------------|----------|------------|----|------------|---------------|
|       |                                                   | Actual           |          | Amended    |    | Estimated  | Budgeted      |
| 101   | County General Revenues                           |                  |          |            |    |            |               |
| 40000 | Local Taxes                                       | \$<br>13,661,864 | \$       | 13,454,284 | \$ | 13,506,605 | \$ 13,834,945 |
| 41000 | Licenses & Permits                                | 148,825          |          | 162,850    |    | 149,425    | 148,600       |
| 42000 | Fines, Forfeitures & Penalties                    | 207,723          |          | 223,070    |    | 195,979    | 211,070       |
| 43000 | Charges for Current Services                      | 449,051          |          | 462,833    |    | 425,300    | 453,605       |
| 44000 | Other Local Revenues                              | 183,830          |          | 137,890    |    | 93,443     | 146,900       |
| 45000 | Fees Received from County Officials               | 2,307,659        |          | 2,343,129  |    | 2,285,150  | 2,307,000     |
| 46000 | State of Tennessee                                | 3,460,716        |          | 2,782,885  |    | 2,704,840  | 2,816,239     |
| 47000 | Federal Government                                | 2,017,079        |          | 5,970,944  |    | 4,589,175  | 4,897,007     |
| 48000 | Other Government & Citizens                       | 183,781          |          | 222,666    |    | 167,000    | 177,000       |
| 49000 | Other Sources                                     | 555,256          |          | 10,606     |    | 10,606     | 10,606        |
| Tot   | al Co General Fund Revenue Category Summary       | \$<br>23,175,784 | \$       | 25,771,156 | \$ | 24,127,523 | \$ 25,002,972 |
| 101   | County General Expenditures<br>General Government |                  |          |            |    |            |               |
| 51100 | County Commission                                 | \$<br>321,699    | \$       | 360,998    | \$ | 334,025    | \$ 340,583    |
| 51220 | Beer Board                                        | 430              |          | 1,225      |    | 970        | 1,125         |
| 51300 | County Mayor                                      | 195,658          |          | 201,091    |    | 197,755    | 209,112       |
| 51400 | County Attorney                                   | 10,800           |          | 10,800     |    | 10,800     | 10,800        |
| 51500 | Election Commission                               | 271,929          |          | 259,972    |    | 248,724    | 293,822       |
| 51600 | Register of Deeds                                 | 342,770          |          | 369,412    |    | 343,176    | 388,222       |
| 51720 | Planning                                          | 159,333          |          | 162,726    |    | 157,260    | 216,563       |
| 51800 | County Buildings                                  | 1,170,042        |          | 1,551,249  |    | 1,497,441  | 1,560,731     |
| 51900 | Other General Administration - IT                 | 161,592          |          | 180,150    |    | 178,365    | 178,365       |
|       | Finance                                           | <br>             |          |            | -  |            |               |
| 52300 | Property Assessor                                 | <br>525,750      |          | 658,756    | -  | 637,899    | 690,448       |
| 52400 | County Trustee                                    | <br>335,890      | -        | 347,680    |    | 345,983    | 360,801       |
| 52500 | County Clerk                                      | <br>625,434      |          | 657,784    |    | 626,881    | 642,087       |
| 52900 | Finance Department                                | 667,711          |          | 741,119    |    | 736,828    | 785,267       |
|       | Administration of Justice                         |                  | <u> </u> |            |    |            |               |
| 53100 | Circuit Court                                     | <br>972,571      |          | 1,011,707  |    | 1,013,684  | 1,060,553     |
| 53300 | General Sessions Court                            | <br>319,569      |          | 321,321    |    | 321,229    | 335,996       |
| 53330 | Drug Court Program                                | <br>101,742      |          | 103,007    |    | 102,958    | 108,353       |
| 53400 | Chancery Court                                    | <br>228,004      |          | 243,660    |    | 242,645    | 254,756       |
| 53500 | Juvenile Court                                    | <br>133,297      |          | 137,802    |    | 133,992    | 144,387       |
| 53700 | Judicial Commissioners                            | 148,968          |          | 171,591    |    | 171,591    | 267,223       |
| 53900 | Other Administration of Justice                   | 414,435          |          | 1,130,569  |    | 513,950    | 539,450       |
| 53910 | Probation Services                                | 151,440          |          | 159,758    |    | 159,258    | 167,789       |

|       |                                                        | 2020-2021 | 2021-2022 | 2021-2022 | 2022-2023 |
|-------|--------------------------------------------------------|-----------|-----------|-----------|-----------|
|       |                                                        | Actual    | Amended   | Estimated | Budgeted  |
| 53920 | Courtroom Security<br>Public Safety                    | -         | -         | -         | -         |
| 54110 | Sheriff's Department                                   | 4,103,205 | 4,257,632 | 4,285,642 | 4,562,915 |
| 54160 | Administration of the Sex Offender                     | 13,879    | 21,995    | 21,925    | 21,925    |
| 54210 | Jail                                                   | 3,187,762 | 3,297,379 | 2,888,589 | 3,163,736 |
| 54230 | Community Reentry Program                              | 357,931   | 504,045   | 501,041   | 390,531   |
| 54240 | Juvenile Services                                      | 104,718   | 50,500    | 34,445    | 42,500    |
| 54410 | Civil Defense                                          | 154,120   | 167,713   | 164,598   | 174,466   |
| 54420 | Rescue Squad                                           | 17,214    | 52,899    | 42,420    | 41,000    |
| 54490 | Consolidated Communications                            | 746,451   | 921,278   | 830,289   | 891,735   |
| 54610 | County Coroner                                         | 42,349    | 57,500    | 29,500    | 57,500    |
| 54710 | Public Safety Grants                                   | 29,452    | 86,409    | 33,979    | 33,979    |
| 54900 | Other Public Safety Grants                             | 40,200    | 50,000    | 50,000    | 50,000    |
|       | Public Health & Welfare                                |           |           |           |           |
| 55110 | Local Health Center                                    | 25,579    | 36,121    | 33,800    | 35,745    |
| 55120 | Rabies & Animal Control                                | 250,840   | 267,078   | 245,770   | 285,412   |
| 55190 | Other Local Health Services                            | 93,976    | 193,159   | 137,956   | 199,796   |
| 55390 | Appropriation to State                                 | 29,946    | 30,646    | 29,946    | 30,646    |
| 55510 | General Welfare Assistance                             | 17,775    | 17,775    | 17,775    | 17,775    |
| 55731 | Litter Control                                         | 89,365    | 101,792   | 102,765   | 116,677   |
| 55739 | Other Waste Collections                                | 42,324    | 44,033    | 40,570    | 52,202    |
| 55900 | Other Public Health & Welfare                          | 4,596     |           | -         | -         |
|       | Social, Cultural & Recreational                        |           |           |           |           |
| 56300 | Senior Citizen's Assistance                            | 40,249    | 37,500    | 37,500    | 37,500    |
| 56700 | Parks and Fair Boards Agricultural & Natural Resources | 39,942    | 48,936    | 43,043    | 53,639    |
| 57100 | Agriculture Extension                                  | 103,247   | 122,550   | 115,620   | 139,500   |
| 57500 | Soil Conservation                                      | 71,991    | 92,011    | 45,008    | 102,284   |
|       | Other Operations                                       |           |           |           |           |
| 58120 | Industrial Development                                 | 196,568   | 534,924   | 40,514    | 86,459    |
| 58190 | Other Economic & Community Development                 | 155,870   | 506,355   | 151,330   | 151,330   |
| 58220 | Airport                                                | 16,686    | 31,000    | -         | 31,000    |
| 58300 | Veterans Services                                      | 91,214    | 99,560    | 93,545    | 97,868    |
| 58400 | Other Charges                                          | 845,463   | 1,002,378 | 1,002,731 | 1,002,725 |
| 58802 | Covid-19 Grant # 2 -                                   | 597,106   | -         | -         | -         |
| 58803 | Covid-19 Grant # 3 -                                   | 22,784    | -         | -         | -         |
| 58804 | Covid-19 Grant # 4 -                                   | 19,922    | -         | -         | -         |
| 58805 | Covid-19 Grant # 5 -                                   | 20,000    |           | -         | -         |
| 58806 | Covid-19 Grant # 6 -                                   | 15,921    | -         | -         | -         |

|                     |                                             |    | 2020-2021  |    | 2021-2022  |          | 2021-2022  | 2  | 022-2023   |
|---------------------|---------------------------------------------|----|------------|----|------------|----------|------------|----|------------|
|                     |                                             |    | Actual     |    | Amended    |          | Estimated  | I  | Budgeted   |
| 58831               | American Rescue Plan Act Grant # 1          |    | -          |    | 1,500,000  |          | 1,500,000  |    | -          |
| 90000               | Capital Projects                            |    | 505,451    |    | 948,970    |          | 765,309    |    | 403,000    |
|                     | Total General Fund Department Exp Summary   | \$ | 19,353,158 | \$ | 23,864,511 | \$       | 21,261,024 | \$ | 20,830,277 |
| 110                 | Orthouse (Joil Maint Fred December 1        | 1  |            |    |            | 1        |            |    |            |
| <b>112</b><br>40000 | Crthouse/Jail Maint. Fund Revenues          | \$ | 143,257    | \$ | 135,000    | ¢        | 140,000    | \$ | 140,000    |
| 40000               |                                             | φ  | 143,237    | φ  | 135,000    | φ        | 140,000    | φ  | 140,000    |
| Т                   | otal Crthouse Fund Revenue Category Summary | \$ | 143,257    | \$ | 135,000    | \$       | 140,000    | \$ | 140,000    |
| 112                 | Crthouse/Jail Maintenance Expenditures      |    |            |    |            |          |            |    |            |
| 58400               | Other Charges                               | \$ | 1,419      | \$ | 1,650      | \$       | 1,425      | \$ | 1,450      |
| 99100               | Transfers Out                               |    | 150,000    |    | 135,000    |          | 135,000    |    | 135,000    |
|                     | Total Crthouse/Jail Fund Dept Exp Summary   | \$ | 151,419    | \$ | 136,650    | \$       | 136,425    | \$ | 136,450    |
| 115                 | Library Revenues                            |    |            |    |            |          |            |    |            |
| 40000               | Local Taxes                                 | \$ | 417,839    | \$ | 415,015    | \$       | 416,395    | \$ | 427,538    |
| 41000               | Licenses & Permits                          |    | 2,055      |    | 2,040      |          | 2,130      |    | 2,110      |
| 43000               | Charges for Current Services                |    | 7,652      |    | 10,000     |          | 7,850      |    | 7,900      |
| 44000               | Other Local Revenues                        |    | 1,627      |    | 1,543      |          | 1,558      |    | 1,545      |
| 46000               | State of Tennessee                          |    | -          |    | -          |          | -          |    | -          |
| 47000               | Federal Government                          |    | 2,350      |    | 24,448     |          | 24,448     |    | 1,600      |
| 48000               | Other Government & Citizens                 |    | 31,217     |    | 54,040     |          | 50,500     |    | 29,500     |
| 49000               | Other Sources                               |    | -          |    | -          | <u> </u> | -          |    | -          |
|                     | Total Library Fund Revenue Category Summary | \$ | 462,740    | \$ | 507,086    | \$       | 502,881    | \$ | 470,193    |
| 115                 | Library Expenditures                        |    |            |    |            |          |            |    |            |
| 56500               | Libraries                                   | \$ | 369,138    | \$ | 430,495    | \$       | 391,254    | \$ | 411,363    |
| 58400               | Other Charges                               |    | 39,198     |    | 44,450     |          | 41,321     |    | 43,995     |
| 58801               | Givid-19 Grant # 1                          |    | 179        |    | -          |          | -          |    | -          |
| 58831               | American Rescue Plan Act Grant # 1          |    | -          |    | 27,236     |          | 27,676     |    | -          |
| 99100               | Transfers Out                               |    | 3,000      |    | 3,000      |          | 3,000      |    | 3,000      |
|                     | Total Library Fund Department Exp Summary   | \$ | 411,515    | \$ | 505,181    | \$       | 463,251    | \$ | 458,358    |