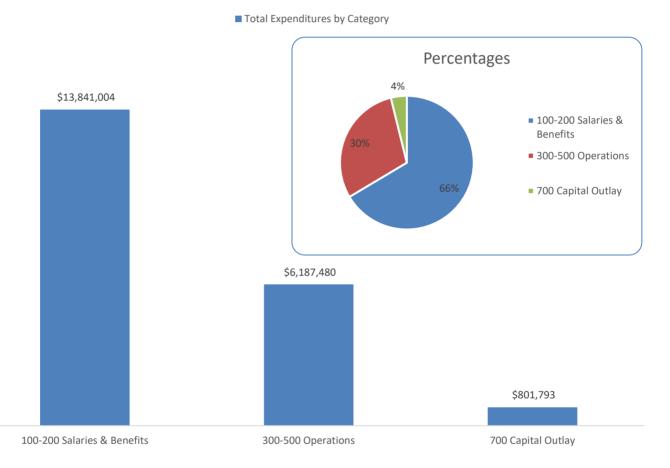

#### Franklin County, Tennessee - Budget Summary - FY 2022-23

#### Appropriation Resolution

| Fund                            | Bala<br>(Spen      | ng Fund<br>ance<br>dable)<br>/22 | Revenues      | Debt Proceeds | Transfers In | Estimated<br>Receipts | Expenditures  | Transfers Out | Appropriation |       | crease or Use<br>Cash Balance | Estimated Ending<br>Fund<br>Balance/Net<br>Position 6/30/23 | Do Total<br>Appropriations<br>Agree with Detail<br>Budget? | ls Est. Cash Bal.<br>Less Than 1<br>Month's Avg.<br>Exp. Or 8.33% |                              |
|---------------------------------|--------------------|----------------------------------|---------------|---------------|--------------|-----------------------|---------------|---------------|---------------|-------|-------------------------------|-------------------------------------------------------------|------------------------------------------------------------|-------------------------------------------------------------------|------------------------------|
| 101 General                     | \$ 2,0             | 042,310                          | \$ 24,992,366 | \$ -          | \$ 10,606    | 25,002,972            | \$ 20,830,277 | \$-           | \$ 20,830,2   | 77 \$ | 4,172,695                     | \$ 6,215,005                                                | Yes                                                        | 12.96%                                                            |                              |
| 112 Courthouse Jail Maintenance | \$                 | 29,245                           | \$ 140,000    | \$-           | \$-          | 140,000               | \$ 1,450      | \$ 135,000    | \$ 136,4      | 50 \$ | 3,550                         | \$ 32,795                                                   | Yes                                                        | 0.08%                                                             | Fees Transfer Yr<br>End      |
| 115 Library Fund                | \$ 2               | 297,564                          | \$ 470,193    | \$-           | \$-          | 470,193               | \$ 455,358    | \$ 3,000      | \$ 458,3      | 58 \$ | 11,835                        | \$ 309,399                                                  | Yes                                                        | 7.20%                                                             | Seasonal Rev                 |
| 116 Solid Waste/Sanitation      | \$ 1, <sup>-</sup> | 196,703                          | \$ 2,743,245  | \$-           | \$-          | 2,743,245             | \$ 3,127,333  | \$ 3,803      | \$ 3,131,13   | 36 \$ | (387,891)                     | \$ 808,812                                                  | Yes                                                        | 6.71%                                                             | Seasonal Rev                 |
| 120 Local Purpose Tax           | \$ 5               | 583,053                          | \$ 1,059,259  | \$-           | \$-          | 1,059,259             | \$ 731,500    | \$-           | \$ 731,5      | \$ 00 | 327,759                       | \$ 910,812                                                  | Yes                                                        | 5.47%                                                             | Seasonal Rev                 |
| 122 Drug Control                |                    | 100,122                          |               |               |              | 55,575                |               |               |               | 25 \$ | (16,750)                      |                                                             | Yes                                                        | 2.49%                                                             | Only Expend if<br>have funds |
| 131 Highway/Public Works        | \$ 2,4             | 459,562                          | \$ 4,150,747  | \$-           | \$-          | 4,150,747             | \$ 4,319,157  | \$ 3,803      | \$ 4,322,9    | 50 \$ | (172,213)                     | \$ 2,287,349                                                | Yes                                                        | 8.10%                                                             | Seasonal Rev                 |
| 141 School General Fund         | \$ 10,7            | 740,991                          | \$ 48,769,241 | \$-           | \$-          | 48,769,241            | \$ 49,823,953 | \$-           | \$ 49,823,9   | 53 \$ | (1,054,711)                   | \$ 9,686,279                                                | Yes                                                        | 3.61%                                                             | Seasonal Rev                 |
| 142 Federal Projects Fund       | \$                 | 10,334                           | \$ 1,892,105  | \$-           | \$-          | 1,892,105             | \$ 1,892,105  | \$ -          | \$ 1,892,10   | 05 \$ | 0                             | \$ 10,334                                                   | Yes                                                        | 1.70%                                                             | Based on<br>Reimbursement    |
| 143 School Cafeteria Fund       | \$ 5,3             | 369,291                          | \$ 3,916,129  | \$-           | \$-          | 3,916,129             | \$ 3,916,129  | \$-           | \$ 3,916,12   | 29 \$ | -                             | \$ 5,369,290                                                | Yes                                                        | 9.35%                                                             |                              |
| 151 General Debt Service        | \$ 2,6             | 674,195                          | \$ 6,105,126  | \$ -          | \$ 135,000   | 6,240,126             | \$ 5,558,678  | \$ -          | \$ 5,558,6    | 78 \$ | 681,447                       | \$ 3,355,642                                                | Yes                                                        | 0.06%                                                             | Yes, planned shortage        |
| Totals                          | \$ 25,5            | 503,371                          | \$ 94,293,985 | \$-           | \$ 145,606   | 94,439,591            | \$ 90,728,265 | \$ 145,606    | \$ 90,873,8   | /1 \$ | 3,565,720                     | \$ 29,069,090                                               |                                                            |                                                                   |                              |