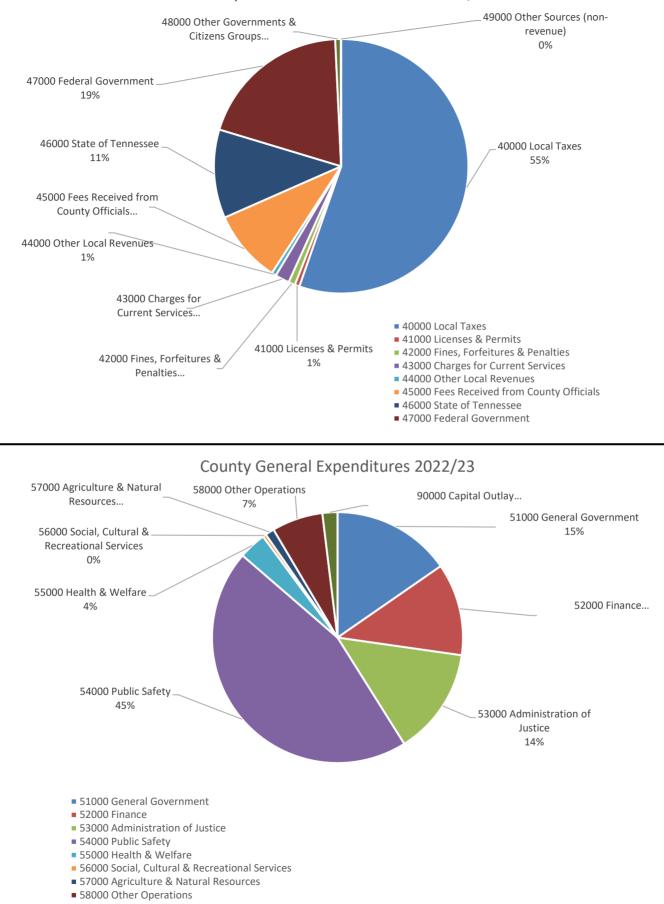

|       |                                                   | 2020-2021        |          | 2021-2022  |    | 2021-2022  | 2022-2023     |
|-------|---------------------------------------------------|------------------|----------|------------|----|------------|---------------|
|       |                                                   | Actual           |          | Amended    |    | Estimated  | Budgeted      |
| 101   | County General Revenues                           |                  |          |            |    |            |               |
| 40000 | Local Taxes                                       | \$<br>13,661,864 | \$       | 13,454,284 | \$ | 13,506,605 | \$ 13,834,945 |
| 41000 | Licenses & Permits                                | 148,825          |          | 162,850    |    | 149,425    | 148,600       |
| 42000 | Fines, Forfeitures & Penalties                    | 207,723          |          | 223,070    |    | 195,979    | 211,070       |
| 43000 | Charges for Current Services                      | 449,051          |          | 462,833    |    | 425,300    | 453,605       |
| 44000 | Other Local Revenues                              | 183,830          |          | 137,890    |    | 93,443     | 146,900       |
| 45000 | Fees Received from County Officials               | 2,307,659        |          | 2,343,129  |    | 2,285,150  | 2,307,000     |
| 46000 | State of Tennessee                                | 3,460,716        |          | 2,782,885  |    | 2,704,840  | 2,816,239     |
| 47000 | Federal Government                                | 2,017,079        |          | 5,970,944  |    | 4,589,175  | 4,897,007     |
| 48000 | Other Government & Citizens                       | 183,781          |          | 222,666    |    | 167,000    | 177,000       |
| 49000 | Other Sources                                     | 555,256          |          | 10,606     |    | 10,606     | 10,606        |
| Tot   | al Co General Fund Revenue Category Summary       | \$<br>23,175,784 | \$       | 25,771,156 | \$ | 24,127,523 | \$ 25,002,972 |
| 101   | County General Expenditures<br>General Government |                  |          |            |    |            |               |
| 51100 | County Commission                                 | \$<br>321,699    | \$       | 360,998    | \$ | 334,025    | \$ 340,583    |
| 51220 | Beer Board                                        | 430              |          | 1,225      |    | 970        | 1,125         |
| 51300 | County Mayor                                      | 195,658          |          | 201,091    |    | 197,755    | 209,112       |
| 51400 | County Attorney                                   | 10,800           |          | 10,800     |    | 10,800     | 10,800        |
| 51500 | Election Commission                               | 271,929          |          | 259,972    |    | 248,724    | 293,822       |
| 51600 | Register of Deeds                                 | 342,770          |          | 369,412    |    | 343,176    | 388,222       |
| 51720 | Planning                                          | 159,333          |          | 162,726    |    | 157,260    | 216,563       |
| 51800 | County Buildings                                  | 1,170,042        |          | 1,551,249  |    | 1,497,441  | 1,560,731     |
| 51900 | Other General Administration - IT                 | 161,592          |          | 180,150    |    | 178,365    | 178,365       |
|       | Finance                                           | <br>             |          |            | -  |            |               |
| 52300 | Property Assessor                                 | <br>525,750      |          | 658,756    | -  | 637,899    | 690,448       |
| 52400 | County Trustee                                    | <br>335,890      | -        | 347,680    |    | 345,983    | 360,801       |
| 52500 | County Clerk                                      | <br>625,434      |          | 657,784    |    | 626,881    | 642,087       |
| 52900 | Finance Department                                | 667,711          |          | 741,119    |    | 736,828    | 785,267       |
|       | Administration of Justice                         |                  | <u> </u> |            |    |            |               |
| 53100 | Circuit Court                                     | <br>972,571      |          | 1,011,707  |    | 1,013,684  | 1,060,553     |
| 53300 | General Sessions Court                            | <br>319,569      |          | 321,321    |    | 321,229    | 335,996       |
| 53330 | Drug Court Program                                | <br>101,742      |          | 103,007    |    | 102,958    | 108,353       |
| 53400 | Chancery Court                                    | <br>228,004      |          | 243,660    |    | 242,645    | 254,756       |
| 53500 | Juvenile Court                                    | <br>133,297      |          | 137,802    |    | 133,992    | 144,387       |
| 53700 | Judicial Commissioners                            | 148,968          |          | 171,591    |    | 171,591    | 267,223       |
| 53900 | Other Administration of Justice                   | 414,435          |          | 1,130,569  |    | 513,950    | 539,450       |
| 53910 | Probation Services                                | 151,440          |          | 159,758    |    | 159,258    | 167,789       |

|       |                                                        | 2020-2021 | 2021-2022 | 2021-2022 | 2022-2023 |
|-------|--------------------------------------------------------|-----------|-----------|-----------|-----------|
|       |                                                        | Actual    | Amended   | Estimated | Budgeted  |
| 53920 | Courtroom Security<br>Public Safety                    | -         | -         | -         | -         |
| 54110 | Sheriff's Department                                   | 4,103,205 | 4,257,632 | 4,285,642 | 4,562,915 |
| 54160 | Administration of the Sex Offender                     | 13,879    | 21,995    | 21,925    | 21,925    |
| 54210 | Jail                                                   | 3,187,762 | 3,297,379 | 2,888,589 | 3,163,736 |
| 54230 | Community Reentry Program                              | 357,931   | 504,045   | 501,041   | 390,531   |
| 54240 | Juvenile Services                                      | 104,718   | 50,500    | 34,445    | 42,500    |
| 54410 | Civil Defense                                          | 154,120   | 167,713   | 164,598   | 174,466   |
| 54420 | Rescue Squad                                           | 17,214    | 52,899    | 42,420    | 41,000    |
| 54490 | Consolidated Communications                            | 746,451   | 921,278   | 830,289   | 891,735   |
| 54610 | County Coroner                                         | 42,349    | 57,500    | 29,500    | 57,500    |
| 54710 | Public Safety Grants                                   | 29,452    | 86,409    | 33,979    | 33,979    |
| 54900 | Other Public Safety Grants                             | 40,200    | 50,000    | 50,000    | 50,000    |
|       | Public Health & Welfare                                |           |           |           |           |
| 55110 | Local Health Center                                    | 25,579    | 36,121    | 33,800    | 35,745    |
| 55120 | Rabies & Animal Control                                | 250,840   | 267,078   | 245,770   | 285,412   |
| 55190 | Other Local Health Services                            | 93,976    | 193,159   | 137,956   | 199,796   |
| 55390 | Appropriation to State                                 | 29,946    | 30,646    | 29,946    | 30,646    |
| 55510 | General Welfare Assistance                             | 17,775    | 17,775    | 17,775    | 17,775    |
| 55731 | Litter Control                                         | 89,365    | 101,792   | 102,765   | 116,677   |
| 55739 | Other Waste Collections                                | 42,324    | 44,033    | 40,570    | 52,202    |
| 55900 | Other Public Health & Welfare                          | 4,596     |           | -         | -         |
|       | Social, Cultural & Recreational                        |           |           |           |           |
| 56300 | Senior Citizen's Assistance                            | 40,249    | 37,500    | 37,500    | 37,500    |
| 56700 | Parks and Fair Boards Agricultural & Natural Resources | 39,942    | 48,936    | 43,043    | 53,639    |
| 57100 | Agriculture Extension                                  | 103,247   | 122,550   | 115,620   | 139,500   |
| 57500 | Soil Conservation                                      | 71,991    | 92,011    | 45,008    | 102,284   |
|       | Other Operations                                       |           |           |           |           |
| 58120 | Industrial Development                                 | 196,568   | 534,924   | 40,514    | 86,459    |
| 58190 | Other Economic & Community Development                 | 155,870   | 506,355   | 151,330   | 151,330   |
| 58220 | Airport                                                | 16,686    | 31,000    | -         | 31,000    |
| 58300 | Veterans Services                                      | 91,214    | 99,560    | 93,545    | 97,868    |
| 58400 | Other Charges                                          | 845,463   | 1,002,378 | 1,002,731 | 1,002,725 |
| 58802 | Covid-19 Grant # 2 -                                   | 597,106   | -         | -         | -         |
| 58803 | Covid-19 Grant # 3 -                                   | 22,784    | -         | -         | -         |
| 58804 | Covid-19 Grant # 4 -                                   | 19,922    | -         | -         | -         |
| 58805 | Covid-19 Grant # 5 -                                   | 20,000    |           | -         | -         |
| 58806 | Covid-19 Grant # 6 -                                   | 15,921    | -         | -         | -         |

|                     |                                             |    | 2020-2021  |    | 2021-2022  |          | 2021-2022  | 2  | 022-2023   |
|---------------------|---------------------------------------------|----|------------|----|------------|----------|------------|----|------------|
|                     |                                             |    | Actual     |    | Amended    |          | Estimated  | I  | Budgeted   |
| 58831               | American Rescue Plan Act Grant # 1          |    | -          |    | 1,500,000  |          | 1,500,000  |    | -          |
| 90000               | Capital Projects                            |    | 505,451    |    | 948,970    |          | 765,309    |    | 403,000    |
|                     | Total General Fund Department Exp Summary   | \$ | 19,353,158 | \$ | 23,864,511 | \$       | 21,261,024 | \$ | 20,830,277 |
| 110                 | Orthouse (Joil Maint Fred December 1        | 1  |            |    |            | 1        |            |    |            |
| <b>112</b><br>40000 | Crthouse/Jail Maint. Fund Revenues          | \$ | 143,257    | \$ | 135,000    | ¢        | 140,000    | \$ | 140,000    |
| 40000               |                                             | φ  | 143,237    | φ  | 135,000    | φ        | 140,000    | φ  | 140,000    |
| Т                   | otal Crthouse Fund Revenue Category Summary | \$ | 143,257    | \$ | 135,000    | \$       | 140,000    | \$ | 140,000    |
| 112                 | Crthouse/Jail Maintenance Expenditures      |    |            |    |            |          |            |    |            |
| 58400               | Other Charges                               | \$ | 1,419      | \$ | 1,650      | \$       | 1,425      | \$ | 1,450      |
| 99100               | Transfers Out                               |    | 150,000    |    | 135,000    |          | 135,000    |    | 135,000    |
|                     | Total Crthouse/Jail Fund Dept Exp Summary   | \$ | 151,419    | \$ | 136,650    | \$       | 136,425    | \$ | 136,450    |
| 115                 | Library Revenues                            |    |            |    |            |          |            |    |            |
| 40000               | Local Taxes                                 | \$ | 417,839    | \$ | 415,015    | \$       | 416,395    | \$ | 427,538    |
| 41000               | Licenses & Permits                          |    | 2,055      |    | 2,040      |          | 2,130      |    | 2,110      |
| 43000               | Charges for Current Services                |    | 7,652      |    | 10,000     |          | 7,850      |    | 7,900      |
| 44000               | Other Local Revenues                        |    | 1,627      |    | 1,543      |          | 1,558      |    | 1,545      |
| 46000               | State of Tennessee                          |    | -          |    | -          |          | -          |    | -          |
| 47000               | Federal Government                          |    | 2,350      |    | 24,448     |          | 24,448     |    | 1,600      |
| 48000               | Other Government & Citizens                 |    | 31,217     |    | 54,040     |          | 50,500     |    | 29,500     |
| 49000               | Other Sources                               |    | -          |    | -          | <u> </u> | -          |    | -          |
|                     | Total Library Fund Revenue Category Summary | \$ | 462,740    | \$ | 507,086    | \$       | 502,881    | \$ | 470,193    |
| 115                 | Library Expenditures                        |    |            |    |            |          |            |    |            |
| 56500               | Libraries                                   | \$ | 369,138    | \$ | 430,495    | \$       | 391,254    | \$ | 411,363    |
| 58400               | Other Charges                               |    | 39,198     |    | 44,450     |          | 41,321     |    | 43,995     |
| 58801               | Givid-19 Grant # 1                          |    | 179        |    | -          |          | -          |    | -          |
| 58831               | American Rescue Plan Act Grant # 1          |    | -          |    | 27,236     |          | 27,676     |    | -          |
| 99100               | Transfers Out                               |    | 3,000      |    | 3,000      |          | 3,000      |    | 3,000      |
|                     | Total Library Fund Department Exp Summary   | \$ | 411,515    | \$ | 505,181    | \$       | 463,251    | \$ | 458,358    |