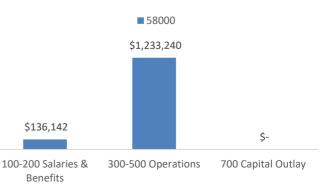

|
| Initial Loan Specifications: | n/a - will be budgeted in Solid Waste and County budget as needed                                                                                                                                                                  |
| Expenditure Status:          | The County Mayor and Solid Waste Director are going to work on paving the county owned sites of convenience centers and the transfer station. They intend to take at least one site per year possibly more as funds are available. |





## County General Expenditure Breakdown 2022/23

## General Government Expenditures



## Administration of Justice



## Public Health & Welfare





## Finance Expenditures



## Social, Cultural & Recreational Services



### **Other Operations**