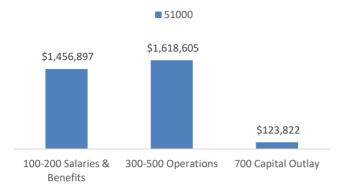

|       |                                                   | 2020-2021        |          | 2021-2022  |    | 2021-2022  | 2022-2023     |
|-------|---------------------------------------------------|------------------|----------|------------|----|------------|---------------|
|       |                                                   | Actual           |          | Amended    |    | Estimated  | Budgeted      |
| 101   | County General Revenues                           |                  |          |            |    |            |               |
| 40000 | Local Taxes                                       | \$<br>13,661,864 | \$       | 13,454,284 | \$ | 13,506,605 | \$ 13,834,945 |
| 41000 | Licenses & Permits                                | 148,825          |          | 162,850    |    | 149,425    | 148,600       |
| 42000 | Fines, Forfeitures & Penalties                    | 207,723          |          | 223,070    |    | 195,979    | 211,070       |
| 43000 | Charges for Current Services                      | 449,051          |          | 462,833    |    | 425,300    | 453,605       |
| 44000 | Other Local Revenues                              | 183,830          |          | 137,890    |    | 93,443     | 146,900       |
| 45000 | Fees Received from County Officials               | 2,307,659        |          | 2,343,129  |    | 2,285,150  | 2,307,000     |
| 46000 | State of Tennessee                                | 3,460,716        |          | 2,782,885  |    | 2,704,840  | 2,816,239     |
| 47000 | Federal Government                                | 2,017,079        |          | 5,970,944  |    | 4,589,175  | 4,897,007     |
| 48000 | Other Government & Citizens                       | 183,781          |          | 222,666    |    | 167,000    | 177,000       |
| 49000 | Other Sources                                     | 555,256          |          | 10,606     |    | 10,606     | 10,606        |
| Tot   | al Co General Fund Revenue Category Summary       | \$<br>23,175,784 | \$       | 25,771,156 | \$ | 24,127,523 | \$ 25,002,972 |
| 101   | County General Expenditures<br>General Government |                  |          |            |    |            |               |
| 51100 | County Commission                                 | \$<br>321,699    | \$       | 360,998    | \$ | 334,025    | \$ 340,583    |
| 51220 | Beer Board                                        | 430              |          | 1,225      |    | 970        | 1,125         |
| 51300 | County Mayor                                      | 195,658          |          | 201,091    |    | 197,755    | 209,112       |
| 51400 | County Attorney                                   | 10,800           |          | 10,800     |    | 10,800     | 10,800        |
| 51500 | Election Commission                               | 271,929          |          | 259,972    |    | 248,724    | 293,822       |
| 51600 | Register of Deeds                                 | 342,770          |          | 369,412    |    | 343,176    | 388,222       |
| 51720 | Planning                                          | 159,333          |          | 162,726    |    | 157,260    | 216,563       |
| 51800 | County Buildings                                  | 1,170,042        |          | 1,551,249  |    | 1,497,441  | 1,560,731     |
| 51900 | Other General Administration - IT                 | 161,592          |          | 180,150    |    | 178,365    | 178,365       |
|       | Finance                                           | <br>             |          |            | -  |            |               |
| 52300 | Property Assessor                                 | <br>525,750      |          | 658,756    | -  | 637,899    | 690,448       |
| 52400 | County Trustee                                    | <br>335,890      | -        | 347,680    |    | 345,983    | 360,801       |
| 52500 | County Clerk                                      | <br>625,434      |          | 657,784    |    | 626,881    | 642,087       |
| 52900 | Finance Department                                | 667,711          |          | 741,119    |    | 736,828    | 785,267       |
|       | Administration of Justice                         |                  | <u> </u> |            |    |            |               |
| 53100 | Circuit Court                                     | <br>972,571      |          | 1,011,707  |    | 1,013,684  | 1,060,553     |
| 53300 | General Sessions Court                            | <br>319,569      |          | 321,321    |    | 321,229    | 335,996       |
| 53330 | Drug Court Program                                | <br>101,742      |          | 103,007    |    | 102,958    | 108,353       |
| 53400 | Chancery Court                                    | <br>228,004      |          | 243,660    |    | 242,645    | 254,756       |
| 53500 | Juvenile Court                                    | <br>133,297      |          | 137,802    |    | 133,992    | 144,387       |
| 53700 | Judicial Commissioners                            | 148,968          |          | 171,591    |    | 171,591    | 267,223       |
| 53900 | Other Administration of Justice                   | 414,435          |          | 1,130,569  |    | 513,950    | 539,450       |
| 53910 | Probation Services                                | 151,440          |          | 159,758    |    | 159,258    | 167,789       |

|       |                                                        | 2020-2021 | 2021-2022 | 2021-2022 | 2022-2023 |
|-------|--------------------------------------------------------|-----------|-----------|-----------|-----------|
|       |                                                        | Actual    | Amended   | Estimated | Budgeted  |
| 53920 | Courtroom Security<br>Public Safety                    | -         | -         | -         | -         |
| 54110 | Sheriff's Department                                   | 4,103,205 | 4,257,632 | 4,285,642 | 4,562,915 |
| 54160 | Administration of the Sex Offender                     | 13,879    | 21,995    | 21,925    | 21,925    |
| 54210 | Jail                                                   | 3,187,762 | 3,297,379 | 2,888,589 | 3,163,736 |
| 54230 | Community Reentry Program                              | 357,931   | 504,045   | 501,041   | 390,531   |
| 54240 | Juvenile Services                                      | 104,718   | 50,500    | 34,445    | 42,500    |
| 54410 | Civil Defense                                          | 154,120   | 167,713   | 164,598   | 174,466   |
| 54420 | Rescue Squad                                           | 17,214    | 52,899    | 42,420    | 41,000    |
| 54490 | Consolidated Communications                            | 746,451   | 921,278   | 830,289   | 891,735   |
| 54610 | County Coroner                                         | 42,349    | 57,500    | 29,500    | 57,500    |
| 54710 | Public Safety Grants                                   | 29,452    | 86,409    | 33,979    | 33,979    |
| 54900 | Other Public Safety Grants                             | 40,200    | 50,000    | 50,000    | 50,000    |
|       | Public Health & Welfare                                |           |           |           |           |
| 55110 | Local Health Center                                    | 25,579    | 36,121    | 33,800    | 35,745    |
| 55120 | Rabies & Animal Control                                | 250,840   | 267,078   | 245,770   | 285,412   |
| 55190 | Other Local Health Services                            | 93,976    | 193,159   | 137,956   | 199,796   |
| 55390 | Appropriation to State                                 | 29,946    | 30,646    | 29,946    | 30,646    |
| 55510 | General Welfare Assistance                             | 17,775    | 17,775    | 17,775    | 17,775    |
| 55731 | Litter Control                                         | 89,365    | 101,792   | 102,765   | 116,677   |
| 55739 | Other Waste Collections                                | 42,324    | 44,033    | 40,570    | 52,202    |
| 55900 | Other Public Health & Welfare                          | 4,596     |           | -         | -         |
|       | Social, Cultural & Recreational                        |           |           |           |           |
| 56300 | Senior Citizen's Assistance                            | 40,249    | 37,500    | 37,500    | 37,500    |
| 56700 | Parks and Fair Boards Agricultural & Natural Resources | 39,942    | 48,936    | 43,043    | 53,639    |
| 57100 | Agriculture Extension                                  | 103,247   | 122,550   | 115,620   | 139,500   |
| 57500 | Soil Conservation                                      | 71,991    | 92,011    | 45,008    | 102,284   |
|       | Other Operations                                       |           |           |           |           |
| 58120 | Industrial Development                                 | 196,568   | 534,924   | 40,514    | 86,459    |
| 58190 | Other Economic & Community Development                 | 155,870   | 506,355   | 151,330   | 151,330   |
| 58220 | Airport                                                | 16,686    | 31,000    | -         | 31,000    |
| 58300 | Veterans Services                                      | 91,214    | 99,560    | 93,545    | 97,868    |
| 58400 | Other Charges                                          | 845,463   | 1,002,378 | 1,002,731 | 1,002,725 |
| 58802 | Covid-19 Grant # 2 -                                   | 597,106   | -         | -         | -         |
| 58803 | Covid-19 Grant # 3 -                                   | 22,784    | -         | -         | -         |
| 58804 | Covid-19 Grant # 4 -                                   | 19,922    | -         | -         | -         |
| 58805 | Covid-19 Grant # 5 -                                   | 20,000    |           | -         | -         |
| 58806 | Covid-19 Grant # 6 -                                   | 15,921    | -         | -         | -         |

|                     |                                             |    | 2020-2021  |    | 2021-2022  |          | 2021-2022  | 2  | 022-2023   |
|---------------------|---------------------------------------------|----|------------|----|------------|----------|------------|----|------------|
|                     |                                             |    | Actual     |    | Amended    |          | Estimated  | I  | Budgeted   |
| 58831               | American Rescue Plan Act Grant # 1          |    | -          |    | 1,500,000  |          | 1,500,000  |    | -          |
| 90000               | Capital Projects                            |    | 505,451    |    | 948,970    |          | 765,309    |    | 403,000    |
|                     | Total General Fund Department Exp Summary   | \$ | 19,353,158 | \$ | 23,864,511 | \$       | 21,261,024 | \$ | 20,830,277 |
| 110                 | Orthouse (Joil Maint Fred December 1        | 1  |            |    |            | 1        |            |    |            |
| <b>112</b><br>40000 | Crthouse/Jail Maint. Fund Revenues          | \$ | 143,257    | \$ | 135,000    | ¢        | 140,000    | \$ | 140,000    |
| 40000               |                                             | φ  | 143,237    | φ  | 135,000    | φ        | 140,000    | φ  | 140,000    |
| Т                   | otal Crthouse Fund Revenue Category Summary | \$ | 143,257    | \$ | 135,000    | \$       | 140,000    | \$ | 140,000    |
| 112                 | Crthouse/Jail Maintenance Expenditures      |    |            |    |            |          |            |    |            |
| 58400               | Other Charges                               | \$ | 1,419      | \$ | 1,650      | \$       | 1,425      | \$ | 1,450      |
| 99100               | Transfers Out                               |    | 150,000    |    | 135,000    |          | 135,000    |    | 135,000    |
|                     | Total Crthouse/Jail Fund Dept Exp Summary   | \$ | 151,419    | \$ | 136,650    | \$       | 136,425    | \$ | 136,450    |
| 115                 | Library Revenues                            |    |            |    |            |          |            |    |            |
| 40000               | Local Taxes                                 | \$ | 417,839    | \$ | 415,015    | \$       | 416,395    | \$ | 427,538    |
| 41000               | Licenses & Permits                          |    | 2,055      |    | 2,040      |          | 2,130      |    | 2,110      |
| 43000               | Charges for Current Services                |    | 7,652      |    | 10,000     |          | 7,850      |    | 7,900      |
| 44000               | Other Local Revenues                        |    | 1,627      |    | 1,543      |          | 1,558      |    | 1,545      |
| 46000               | State of Tennessee                          |    | -          |    | -          |          | -          |    | -          |
| 47000               | Federal Government                          |    | 2,350      |    | 24,448     |          | 24,448     |    | 1,600      |
| 48000               | Other Government & Citizens                 |    | 31,217     |    | 54,040     |          | 50,500     |    | 29,500     |
| 49000               | Other Sources                               |    | -          |    | -          | <u> </u> | -          |    | -          |
|                     | Total Library Fund Revenue Category Summary | \$ | 462,740    | \$ | 507,086    | \$       | 502,881    | \$ | 470,193    |
| 115                 | Library Expenditures                        |    |            |    |            |          |            |    |            |
| 56500               | Libraries                                   | \$ | 369,138    | \$ | 430,495    | \$       | 391,254    | \$ | 411,363    |
| 58400               | Other Charges                               |    | 39,198     |    | 44,450     |          | 41,321     |    | 43,995     |
| 58801               | Givid-19 Grant # 1                          |    | 179        |    | -          |          | -          |    | -          |
| 58831               | American Rescue Plan Act Grant # 1          |    | -          |    | 27,236     |          | 27,676     |    | -          |
| 99100               | Transfers Out                               |    | 3,000      |    | 3,000      |          | 3,000      |    | 3,000      |
|                     | Total Library Fund Department Exp Summary   | \$ | 411,515    | \$ | 505,181    | \$       | 463,251    | \$ | 458,358    |