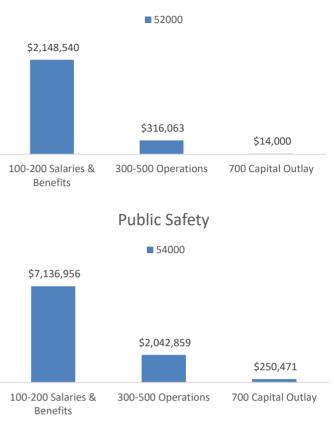

|
| Initial Loan Specifications: | n/a - will be budgeted in Solid Waste and County budget as needed                                                                                                                                                                  |
| Expenditure Status:          | The County Mayor and Solid Waste Director are going to work on paving the county owned sites of convenience centers and the transfer station. They intend to take at least one site per year possibly more as funds are available. |





## County General Expenditure Breakdown 2022/23

## General Government Expenditures



## Administration of Justice



## Public Health & Welfare





## Finance Expenditures



## Social, Cultural & Recreational Services



### **Other Operations**