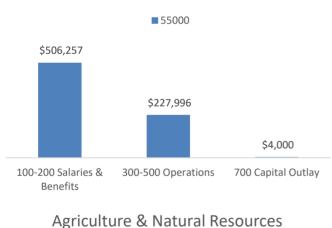

|       |                                                   | 2020-2021        |          | 2021-2022  |    | 2021-2022  | 2022-2023     |
|-------|---------------------------------------------------|------------------|----------|------------|----|------------|---------------|
|       |                                                   | Actual           |          | Amended    |    | Estimated  | Budgeted      |
| 101   | County General Revenues                           |                  |          |            |    |            |               |
| 40000 | Local Taxes                                       | \$<br>13,661,864 | \$       | 13,454,284 | \$ | 13,506,605 | \$ 13,834,945 |
| 41000 | Licenses & Permits                                | 148,825          |          | 162,850    |    | 149,425    | 148,600       |
| 42000 | Fines, Forfeitures & Penalties                    | 207,723          |          | 223,070    |    | 195,979    | 211,070       |
| 43000 | Charges for Current Services                      | 449,051          |          | 462,833    |    | 425,300    | 453,605       |
| 44000 | Other Local Revenues                              | 183,830          |          | 137,890    |    | 93,443     | 146,900       |
| 45000 | Fees Received from County Officials               | 2,307,659        |          | 2,343,129  |    | 2,285,150  | 2,307,000     |
| 46000 | State of Tennessee                                | 3,460,716        |          | 2,782,885  |    | 2,704,840  | 2,816,239     |
| 47000 | Federal Government                                | 2,017,079        |          | 5,970,944  |    | 4,589,175  | 4,897,007     |
| 48000 | Other Government & Citizens                       | 183,781          |          | 222,666    |    | 167,000    | 177,000       |
| 49000 | Other Sources                                     | 555,256          |          | 10,606     |    | 10,606     | 10,606        |
| Tot   | al Co General Fund Revenue Category Summary       | \$<br>23,175,784 | \$       | 25,771,156 | \$ | 24,127,523 | \$ 25,002,972 |
| 101   | County General Expenditures<br>General Government |                  |          |            |    |            |               |
| 51100 | County Commission                                 | \$<br>321,699    | \$       | 360,998    | \$ | 334,025    | \$ 340,583    |
| 51220 | Beer Board                                        | 430              |          | 1,225      |    | 970        | 1,125         |
| 51300 | County Mayor                                      | 195,658          |          | 201,091    |    | 197,755    | 209,112       |
| 51400 | County Attorney                                   | 10,800           |          | 10,800     |    | 10,800     | 10,800        |
| 51500 | Election Commission                               | 271,929          |          | 259,972    |    | 248,724    | 293,822       |
| 51600 | Register of Deeds                                 | 342,770          |          | 369,412    |    | 343,176    | 388,222       |
| 51720 | Planning                                          | 159,333          |          | 162,726    |    | 157,260    | 216,563       |
| 51800 | County Buildings                                  | 1,170,042        |          | 1,551,249  |    | 1,497,441  | 1,560,731     |
| 51900 | Other General Administration - IT                 | 161,592          |          | 180,150    |    | 178,365    | 178,365       |
|       | Finance                                           | <br>             |          |            | -  |            |               |
| 52300 | Property Assessor                                 | <br>525,750      |          | 658,756    | -  | 637,899    | 690,448       |
| 52400 | County Trustee                                    | <br>335,890      | -        | 347,680    |    | 345,983    | 360,801       |
| 52500 | County Clerk                                      | <br>625,434      |          | 657,784    |    | 626,881    | 642,087       |
| 52900 | Finance Department                                | 667,711          |          | 741,119    |    | 736,828    | 785,267       |
|       | Administration of Justice                         |                  | <u> </u> |            |    |            |               |
| 53100 | Circuit Court                                     | <br>972,571      |          | 1,011,707  |    | 1,013,684  | 1,060,553     |
| 53300 | General Sessions Court                            | <br>319,569      |          | 321,321    |    | 321,229    | 335,996       |
| 53330 | Drug Court Program                                | <br>101,742      |          | 103,007    |    | 102,958    | 108,353       |
| 53400 | Chancery Court                                    | <br>228,004      |          | 243,660    |    | 242,645    | 254,756       |
| 53500 | Juvenile Court                                    | <br>133,297      |          | 137,802    |    | 133,992    | 144,387       |
| 53700 | Judicial Commissioners                            | 148,968          |          | 171,591    |    | 171,591    | 267,223       |
| 53900 | Other Administration of Justice                   | 414,435          |          | 1,130,569  |    | 513,950    | 539,450       |
| 53910 | Probation Services                                | 151,440          |          | 159,758    |    | 159,258    | 167,789       |

|       |                                                        | 2020-2021 | 2021-2022 | 2021-2022 | 2022-2023 |
|-------|--------------------------------------------------------|-----------|-----------|-----------|-----------|
|       |                                                        | Actual    | Amended   | Estimated | Budgeted  |
| 53920 | Courtroom Security<br>Public Safety                    | -         | -         | -         | -         |
| 54110 | Sheriff's Department                                   | 4,103,205 | 4,257,632 | 4,285,642 | 4,562,915 |
| 54160 | Administration of the Sex Offender                     | 13,879    | 21,995    | 21,925    | 21,925    |
| 54210 | Jail                                                   | 3,187,762 | 3,297,379 | 2,888,589 | 3,163,736 |
| 54230 | Community Reentry Program                              | 357,931   | 504,045   | 501,041   | 390,531   |
| 54240 | Juvenile Services                                      | 104,718   | 50,500    | 34,445    | 42,500    |
| 54410 | Civil Defense                                          | 154,120   | 167,713   | 164,598   | 174,466   |
| 54420 | Rescue Squad                                           | 17,214    | 52,899    | 42,420    | 41,000    |
| 54490 | Consolidated Communications                            | 746,451   | 921,278   | 830,289   | 891,735   |
| 54610 | County Coroner                                         | 42,349    | 57,500    | 29,500    | 57,500    |
| 54710 | Public Safety Grants                                   | 29,452    | 86,409    | 33,979    | 33,979    |
| 54900 | Other Public Safety Grants                             | 40,200    | 50,000    | 50,000    | 50,000    |
|       | Public Health & Welfare                                |           |           |           |           |
| 55110 | Local Health Center                                    | 25,579    | 36,121    | 33,800    | 35,745    |
| 55120 | Rabies & Animal Control                                | 250,840   | 267,078   | 245,770   | 285,412   |
| 55190 | Other Local Health Services                            | 93,976    | 193,159   | 137,956   | 199,796   |
| 55390 | Appropriation to State                                 | 29,946    | 30,646    | 29,946    | 30,646    |
| 55510 | General Welfare Assistance                             | 17,775    | 17,775    | 17,775    | 17,775    |
| 55731 | Litter Control                                         | 89,365    | 101,792   | 102,765   | 116,677   |
| 55739 | Other Waste Collections                                | 42,324    | 44,033    | 40,570    | 52,202    |
| 55900 | Other Public Health & Welfare                          | 4,596     |           | -         | -         |
|       | Social, Cultural & Recreational                        |           |           |           |           |
| 56300 | Senior Citizen's Assistance                            | 40,249    | 37,500    | 37,500    | 37,500    |
| 56700 | Parks and Fair Boards Agricultural & Natural Resources | 39,942    | 48,936    | 43,043    | 53,639    |
| 57100 | Agriculture Extension                                  | 103,247   | 122,550   | 115,620   | 139,500   |
| 57500 | Soil Conservation                                      | 71,991    | 92,011    | 45,008    | 102,284   |
|       | Other Operations                                       |           |           |           |           |
| 58120 | Industrial Development                                 | 196,568   | 534,924   | 40,514    | 86,459    |
| 58190 | Other Economic & Community Development                 | 155,870   | 506,355   | 151,330   | 151,330   |
| 58220 | Airport                                                | 16,686    | 31,000    | -         | 31,000    |
| 58300 | Veterans Services                                      | 91,214    | 99,560    | 93,545    | 97,868    |
| 58400 | Other Charges                                          | 845,463   | 1,002,378 | 1,002,731 | 1,002,725 |
| 58802 | Covid-19 Grant # 2 -                                   | 597,106   | -         | -         | -         |
| 58803 | Covid-19 Grant # 3 -                                   | 22,784    | -         | -         | -         |
| 58804 | Covid-19 Grant # 4 -                                   | 19,922    | -         | -         | -         |
| 58805 | Covid-19 Grant # 5 -                                   | 20,000    |           | -         | -         |
| 58806 | Covid-19 Grant # 6 -                                   | 15,921    | -         | -         | -         |

|                     |                                             |    | 2020-2021  |    | 2021-2022  |          | 2021-2022  | 2  | 022-2023   |
|---------------------|---------------------------------------------|----|------------|----|------------|----------|------------|----|------------|
|                     |                                             |    | Actual     |    | Amended    |          | Estimated  | I  | Budgeted   |
| 58831               | American Rescue Plan Act Grant # 1          |    | -          |    | 1,500,000  |          | 1,500,000  |    | -          |
| 90000               | Capital Projects                            |    | 505,451    |    | 948,970    |          | 765,309    |    | 403,000    |
|                     | Total General Fund Department Exp Summary   | \$ | 19,353,158 | \$ | 23,864,511 | \$       | 21,261,024 | \$ | 20,830,277 |
| 110                 | Orthouse (Joil Maint Fred December 1        | 1  |            |    |            | 1        |            |    |            |
| <b>112</b><br>40000 | Crthouse/Jail Maint. Fund Revenues          | \$ | 143,257    | \$ | 135,000    | ¢        | 140,000    | \$ | 140,000    |
| 40000               |                                             | φ  | 143,237    | φ  | 135,000    | φ        | 140,000    | φ  | 140,000    |
| Т                   | otal Crthouse Fund Revenue Category Summary | \$ | 143,257    | \$ | 135,000    | \$       | 140,000    | \$ | 140,000    |
| 112                 | Crthouse/Jail Maintenance Expenditures      |    |            |    |            |          |            |    |            |
| 58400               | Other Charges                               | \$ | 1,419      | \$ | 1,650      | \$       | 1,425      | \$ | 1,450      |
| 99100               | Transfers Out                               |    | 150,000    |    | 135,000    |          | 135,000    |    | 135,000    |
|                     | Total Crthouse/Jail Fund Dept Exp Summary   | \$ | 151,419    | \$ | 136,650    | \$       | 136,425    | \$ | 136,450    |
| 115                 | Library Revenues                            |    |            |    |            |          |            |    |            |
| 40000               | Local Taxes                                 | \$ | 417,839    | \$ | 415,015    | \$       | 416,395    | \$ | 427,538    |
| 41000               | Licenses & Permits                          |    | 2,055      |    | 2,040      |          | 2,130      |    | 2,110      |
| 43000               | Charges for Current Services                |    | 7,652      |    | 10,000     |          | 7,850      |    | 7,900      |
| 44000               | Other Local Revenues                        |    | 1,627      |    | 1,543      |          | 1,558      |    | 1,545      |
| 46000               | State of Tennessee                          |    | -          |    | -          |          | -          |    | -          |
| 47000               | Federal Government                          |    | 2,350      |    | 24,448     |          | 24,448     |    | 1,600      |
| 48000               | Other Government & Citizens                 |    | 31,217     |    | 54,040     |          | 50,500     |    | 29,500     |
| 49000               | Other Sources                               |    | -          |    | -          | <u> </u> | -          |    | -          |
|                     | Total Library Fund Revenue Category Summary | \$ | 462,740    | \$ | 507,086    | \$       | 502,881    | \$ | 470,193    |
| 115                 | Library Expenditures                        |    |            |    |            |          |            |    |            |
| 56500               | Libraries                                   | \$ | 369,138    | \$ | 430,495    | \$       | 391,254    | \$ | 411,363    |
| 58400               | Other Charges                               |    | 39,198     |    | 44,450     |          | 41,321     |    | 43,995     |
| 58801               | Givid-19 Grant # 1                          |    | 179        |    | -          |          | -          |    | -          |
| 58831               | American Rescue Plan Act Grant # 1          |    | -          |    | 27,236     |          | 27,676     |    | -          |
| 99100               | Transfers Out                               |    | 3,000      |    | 3,000      |          | 3,000      |    | 3,000      |
|                     | Total Library Fund Department Exp Summary   | \$ | 411,515    | \$ | 505,181    | \$       | 463,251    | \$ | 458,358    |