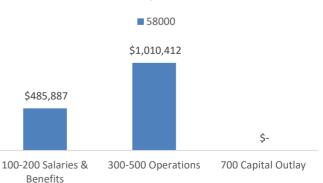

| Highway/Public Works Fund            |                  |
|--------------------------------------|------------------|
| Administration                       | \$<br>427,746    |
| Highway & Bridge Maintenance         | 1,233,130        |
| Operation & Maintenance of Equipment | 358,571          |
| Quarry Operations                    | 418,838          |
| Other Charges                        | 265,400          |
| Capital Outlay                       | 1,122,000        |
| Principal on Debt                    | 30,000           |
| Interest on Debt                     | 3,802            |
| Transfers Out                        | 3,803            |
| Total Highway/Public Works Fund      | \$<br>3,863,290  |
| General Debt Service Fund            |                  |
| General Government Debt Service      | \$<br>5,657,163  |
| Other Uses                           | 750,000          |
| Total General Debt Service Fund      | \$<br>6,407,163  |
| General Purpose School Fund          |                  |
| Instruction                          |                  |
| Regular Instruction                  | \$<br>23,621,121 |
| Alternative School                   | 240,675          |
| Special Education                    | 4,354,679        |
| Vocational Education                 | 2,005,088        |
| Student Body Education               | 829,845          |
| Support Services                     |                  |
| Attendance                           | 243,742          |
| Health Services                      | 681,000          |
| Other Support Services               | 1,587,415        |
| Regular Instruction                  | 1,600,652        |
| Special Education                    | 846,210          |
| Vocational Education                 | 175,801          |
| Technology Department                | 1,198,820        |
| Other Programs                       | 295,590          |
| Board of Education                   | 1,251,993        |
| Director of Schools                  | 454,387          |
| Office of the Principal              | 2,937,386        |
| Fiscal Services                      | 11,561           |
| Human Resources                      | 297,027          |
| Operation of the Plant               | 3,933,214        |
| Maintenance of Plant                 | 2,007,903        |
| Transportation                       | 3,069,485        |
| Central and Other                    | 140,350          |
| Non-Instructional Services           |                  |
| Community Services                   | <br>606,619      |
| Early Childhood Education            | <br>1,081,412    |
| Capital Outlay                       | 700,000          |
| Debt Service                         | 185,520          |
| Total General Purpose School Fund    | \$<br>54,357,497 |