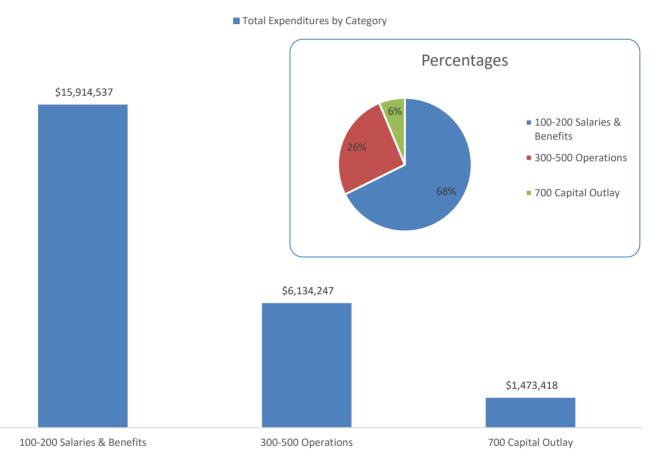

|       |                                                   | 2  | 021-2022   |    | 2022-2023  |    | 2022-2023  | 20         | 23-2024   |
|-------|---------------------------------------------------|----|------------|----|------------|----|------------|------------|-----------|
|       |                                                   |    | Actual     |    | Amended    |    | Estimated  | Βι         | udgeted   |
| 101   | County General Revenues                           |    |            |    |            |    |            |            |           |
| 40000 | Local Taxes                                       | \$ | 13,519,451 | \$ | 13,834,945 | \$ | 13,565,750 | \$ 10      | 6,499,566 |
| 41000 | Licenses & Permits                                |    | 150,096    |    | 148,600    |    | 152,225    |            | 156,500   |
| 42000 | Fines, Forfeitures & Penalties                    |    | 188,261    |    | 211,070    |    | 175,437    |            | 192,500   |
| 43000 | Charges for Current Services                      |    | 401,243    |    | 497,888    |    | 392,010    |            | 408,850   |
| 44000 | Other Local Revenues                              |    | 129,219    |    | 190,195    |    | 239,458    |            | 191,300   |
| 45000 | Fees Received from County Officials               |    | 2,282,360  |    | 2,307,000  |    | 2,247,910  |            | 2,277,000 |
| 46000 | State of Tennessee                                |    | 2,906,697  |    | 3,217,694  |    | 2,994,411  |            | 3,107,554 |
| 47000 | Federal Government                                |    | 4,804,168  |    | 5,773,890  |    | 5,423,989  |            | 121,725   |
| 48000 | Other Government & Citizens                       |    | 162,524    |    | 319,225    |    | 161,917    |            | 178,000   |
| 49000 | Other Sources                                     |    | 19,625     |    | 80,626     |    | 172,187    |            | 10,606    |
| Tot   | al Co General Fund Revenue Category Summary       | \$ | 24,563,644 | \$ | 26,581,133 | \$ | 25,525,294 | \$ 2       | 3,143,601 |
|       |                                                   | ÷  | ,,         | •  |            | •  |            | <b>•</b> - |           |
| 101   | County General Expenditures<br>General Government |    |            |    |            |    |            |            |           |
| 51100 | County Commission                                 | \$ | 266,303    | \$ | 368,382    | \$ | 255,213    | \$         | 272,284   |
| 51220 | Beer Board                                        | Ψ  | 966        | Ψ  | 1,125      | Ψ  | 950        | Ψ          | 1,375     |
| 51300 | County Mayor                                      |    | 196,170    |    | 209,112    |    | 205,023    |            | 208,894   |
| 51400 | County Attorney                                   |    | 10,800     |    | 18,000     |    | 18,000     |            | 18,000    |
| 51500 | Election Commission                               |    | 253,425    |    | 297,822    |    | 286,578    |            | 629,449   |
| 51600 | Register of Deeds                                 |    | 326,482    |    | 394,290    |    | 375,467    |            | 420,011   |
| 51720 | Planning                                          |    | 156,516    |    | 216,563    |    | 193,248    |            | 235,463   |
| 51800 | County Buildings                                  |    | 1,340,619  |    | 1,566,794  |    | 1,524,252  |            | 1,677,446 |
| 51900 | Other General Administration - IT                 |    | 173,966    |    | 178,365    |    | 175,988    |            | 193,150   |
| 51910 | Preservation of Records                           |    | -          |    | 973        |    | 973        |            |           |
|       | Finance                                           |    |            |    |            |    |            |            |           |
| 52300 | Property Assessor                                 |    | 568,526    |    | 690,448    |    | 621,212    |            | 741,693   |
| 52400 | County Trustee                                    |    | 332,673    |    | 360,801    |    | 343,587    |            | 386,996   |
| 52500 | County Clerk                                      |    | 607,210    |    | 638,963    |    | 525,644    |            | 698,720   |
| 52900 | Finance Department                                |    | 699,960    |    | 813,382    |    | 767,767    |            | 972,980   |
|       | Administration of Justice                         |    |            |    |            |    |            |            |           |
| 53100 | Circuit Court                                     |    | 1,003,243  | -  | 1,060,553  |    | 1,019,634  |            | 1,126,113 |
| 53300 | General Sessions Court                            |    | 317,150    |    | 336,396    |    | 330,400    |            | 354,756   |
| 53330 | Drug Court Program                                |    | 101,980    |    | 108,353    |    | 94,145     |            |           |
| 53400 | Chancery Court                                    |    | 232,697    |    | 254,756    |    | 251,277    |            | 281,316   |
| 53500 | Juvenile Court                                    |    | 133,129    |    | 144,787    |    | 142,821    |            | 154,134   |
| 53700 | Judicial Commissioners                            |    | 156,341    |    | 267,223    |    | 253,256    |            | 295,976   |
| 53900 | Other Administration of Justice                   |    | 452,839    |    | 769,283    |    | 304,621    |            | 211,156   |

|       |                                        | 2021-2022 | 2022-2023 | 2022-2023 | 2023-2024 |
|-------|----------------------------------------|-----------|-----------|-----------|-----------|
|       |                                        | Actual    | Amended   | Estimated | Budgeted  |
| 53910 | Probation Services                     | 155,770   | 168,509   | 165,956   | 191,410   |
|       | Public Safety                          |           |           |           |           |
| 54110 | Sheriff's Department                   | 4,331,524 | 4,567,489 | 4,315,769 | 5,323,236 |
| 54160 | Administration of the Sex Offender     | 18,428    | 21,925    | 23,658    | 25,475    |
| 54210 | Jail                                   | 2,947,812 | 3,167,317 | 2,989,571 | 3,467,541 |
| 54230 | Community Reentry Program              | 360,817   | 430,767   | 305,259   | 243,827   |
| 54240 | Juvenile Services                      | 7,247     | 50,500    | 29,390    | 50,500    |
| 54410 | Civil Defense                          | 161,024   | 174,466   | 165,843   | 200,808   |
| 54420 | Rescue Squad                           | 42,298    | 51,655    | 33,425    | 43,000    |
| 54490 | Consolidated Communications            | 789,382   | 891,735   | 842,412   | 1,113,325 |
| 54610 | County Coroner                         | 39,500    | 57,500    | 29,500    | 57,500    |
| 54710 | Public Safety Grants                   | 40,071    | 86,565    | 59,225    | 12,429    |
| 54900 | Other Public Safety Grants             | 42,131    | 71,000    | 34,200    | -         |
|       | Public Health & Welfare                |           |           |           |           |
| 55110 | Local Health Center                    | 23,670    | 41,752    | 34,725    | 33,800    |
| 55120 | Rabies & Animal Control                | 250,451   | 291,162   | 285,226   | 343,830   |
| 55130 | Ambulance Service                      | -         |           | -         | 600,000   |
| 55190 | Other Local Health Services            | 96,470    | 145,059   | 77,342    | 185,560   |
| 55390 | Appropriation to State                 | -         | 30,646    | 30,646    | 30,646    |
| 55510 | General Welfare Assistance             | 17,775    | 17,775    | 17,775    | 17,775    |
| 55731 | Litter Control                         | 92,267    | 116,677   | 104,424   | 124,073   |
| 55739 | Other Waste Collections                | 38,675    | 52,202    | 49,985    | 56,083    |
|       | Social, Cultural & Recreational        |           |           |           |           |
| 56300 | Senior Citizen's Assistance            | 23,182    | 37,500    | 37,500    | 37,500    |
| 56700 | Parks and Fair Boards                  | 35,156    | 53,639    | 40,205    | 52,875    |
| 57400 | Agricultural & Natural Resources       | 100 110   | 120 500   | 100.070   | 447.075   |
| 57100 | Agriculture Extension                  | 106,418   | 139,500   | 130,270   | 147,075   |
| 57500 | Soil Conservation Other Operations     | 46,177    | 102,284   | 91,782    | 120,146   |
| 58120 | Industrial Development                 | 38,106    | 86,459    | 51,997    | 121,840   |
| 58190 | Other Economic & Community Development | 151,330   | 401,330   | 401,330   | 121,772   |
| 58220 | Airport                                | 20,621    | 216,000   | 216,000   | -         |
| 58300 | Veterans Services                      | 93,767    | 104,862   | 98,573    | 119,519   |
| 58400 | Other Charges                          | 868,143   | 1,002,725 | 924,036   | 1,043,000 |
| 58805 | Covid-19 Grant # 5 -                   |           | 9,000     | 9,000     | ,010,000  |
| 58807 | Covid-19 Grant # 7 -                   |           | 147,170   | 147,170   |           |
| 58831 | American Rescue Plan Act Grant # 1     | 1,500,000 |           |           |           |
| 58833 | American Rescue Plan Act Grant # 3     | 1,000,000 | 52,070    | 51,913    | 90,167    |
| 58836 | American Rescue Plan Act Grant # 6     |           | 6,699,195 | 6,699,195 |           |

FC Budget 2023.24 Approved

|       |                                              | 2          | 2021-2022  |    | 2022-2023  |    | 2022-2023  | 20         | 023-2024   |
|-------|----------------------------------------------|------------|------------|----|------------|----|------------|------------|------------|
|       |                                              |            | Actual     |    | Amended    |    | Estimated  | В          | udgeted    |
| 58842 | American Rescue Plan Act Grant # B           |            | -          |    | 75,000     |    | 75,000     |            | -          |
| 90000 | Capital Projects                             |            | 682,359    |    | 1,122,764  |    | 551,862    |            | 667,578    |
|       | Total General Fund Department Exp Summary    | \$         | 20,351,566 | \$ | 29,380,571 | \$ | 26,810,221 | \$ 2       | 23,522,202 |
| 112   | Crthouse/Jail Maint. Fund Revenues           |            |            |    |            |    |            |            |            |
| 40000 | Local Taxes                                  | \$         | 138,364    | \$ | 140,000    | \$ | 123,000    | \$         | 125,000    |
|       | Total Crthouse Fund Revenue Category Summary | \$         | 138,364    | \$ | 140,000    | \$ | 123,000    | \$         | 125,000    |
| 112   | Crthouse/Jail Maintenance Expenditures       |            |            |    |            |    |            |            |            |
| 58400 | Other Charges                                | \$         | 1,422      | \$ | 1,450      | \$ | 1,425      | \$         | 1,450      |
| 99100 | Transfers Out                                |            | 135,000    |    | 135,000    | -  | 120,000    |            | 125,000    |
|       | Total Crthouse/Jail Fund Dept Exp Summary    | \$         | 136,422    | \$ | 136,450    | \$ | 121,425    | \$         | 126,450    |
| 115   | Library Revenues                             |            |            |    |            |    |            |            |            |
| 40000 | Local Taxes                                  | \$         | 416,308    | \$ | 424,748    | \$ | 418,000    | \$         | 427,642    |
| 41000 | Licenses & Permits                           | . <b>.</b> | 2,142      | •  | 2,110      | Ŧ  | 1,825      | - <b>-</b> | 2,150      |
| 43000 | Charges for Current Services                 |            | 7,956      |    | 7,900      |    | 7,275      |            | 7,750      |
| 44000 | Other Local Revenues                         |            | 1,621      |    | 3,180      |    | 2,990      |            | 3,055      |
| 46000 | State of Tennessee                           |            | -          |    | -          |    | -          |            | -          |
| 47000 | Federal Government                           |            | 22,843     |    | 3,372      |    | 3,372      |            | 3,500      |
| 48000 | Other Government & Citizens                  |            | 50,143     |    | 33,690     |    | 33,690     |            | 33,500     |
| 49000 | Other Sources                                |            | -          |    | -          |    | -          |            |            |
|       | Total Library Fund Revenue Category Summary  | \$         | 501,013    | \$ | 475,000    | \$ | 467,152    | \$         | 477,597    |
| 115   | Library Expenditures                         |            |            |    |            |    |            |            |            |
| 56500 | Libraries                                    | \$         | 393,024    | \$ | 426,006    | \$ | 411,026    | \$         | 463,902    |
| 58400 | Other Charges                                |            | 39,162     |    | 48,245     |    | 43,240     |            | 46,600     |
| 58831 | American Rescue Plan Act Grant # 1           |            | 27,192     |    | -          |    | -          |            | -          |
| 91150 | Social, Cultural & Recreational Projects     |            | -          |    | 43,000     |    | 43,000     |            | -          |
| 99100 | Transfers Out                                |            | 3,000      |    | 3,000      |    | 3,000      |            | 3,000      |
|       | Total Library Fund Department Exp Summary    | \$         | 462,378    | \$ | 520,251    | \$ | 500,266    | \$         | 513,502    |