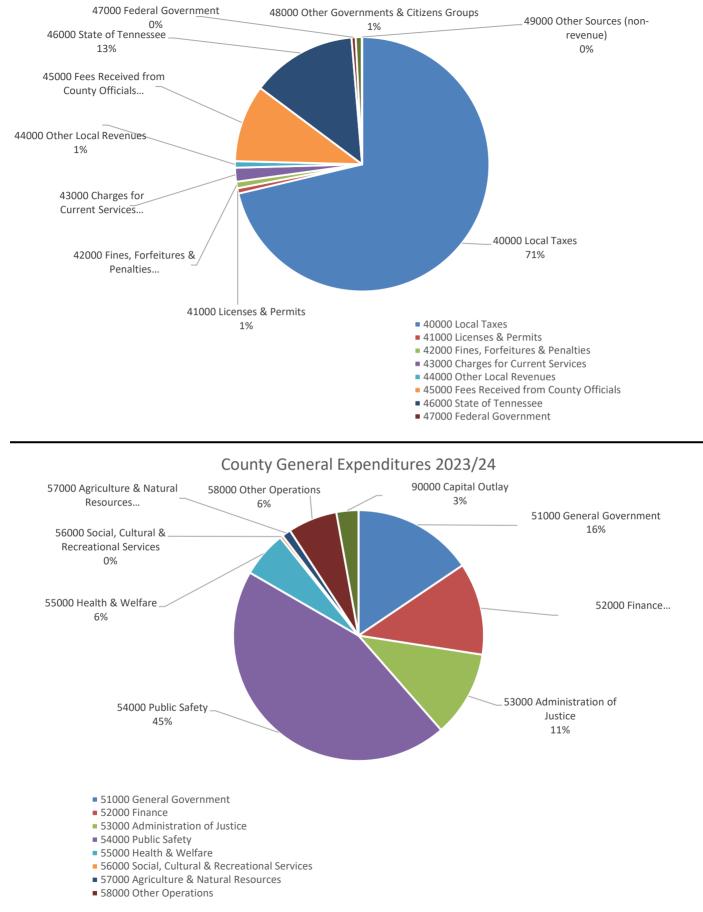

|       |                                                   | 2  | 021-2022   |    | 2022-2023  |    | 2022-2023  | 20         | 23-2024   |
|-------|---------------------------------------------------|----|------------|----|------------|----|------------|------------|-----------|
|       |                                                   |    | Actual     |    | Amended    |    | Estimated  | Βι         | udgeted   |
| 101   | County General Revenues                           |    |            |    |            |    |            |            |           |
| 40000 | Local Taxes                                       | \$ | 13,519,451 | \$ | 13,834,945 | \$ | 13,565,750 | \$ 10      | 6,499,566 |
| 41000 | Licenses & Permits                                |    | 150,096    |    | 148,600    |    | 152,225    |            | 156,500   |
| 42000 | Fines, Forfeitures & Penalties                    |    | 188,261    |    | 211,070    |    | 175,437    |            | 192,500   |
| 43000 | Charges for Current Services                      |    | 401,243    |    | 497,888    |    | 392,010    |            | 408,850   |
| 44000 | Other Local Revenues                              |    | 129,219    |    | 190,195    |    | 239,458    |            | 191,300   |
| 45000 | Fees Received from County Officials               |    | 2,282,360  |    | 2,307,000  |    | 2,247,910  |            | 2,277,000 |
| 46000 | State of Tennessee                                |    | 2,906,697  |    | 3,217,694  |    | 2,994,411  |            | 3,107,554 |
| 47000 | Federal Government                                |    | 4,804,168  |    | 5,773,890  |    | 5,423,989  |            | 121,725   |
| 48000 | Other Government & Citizens                       |    | 162,524    |    | 319,225    |    | 161,917    |            | 178,000   |
| 49000 | Other Sources                                     |    | 19,625     |    | 80,626     |    | 172,187    |            | 10,606    |
| Tot   | al Co General Fund Revenue Category Summary       | \$ | 24,563,644 | \$ | 26,581,133 | \$ | 25,525,294 | \$ 2       | 3,143,601 |
|       |                                                   | ÷  | ,,         | •  |            | •  |            | <b>•</b> - |           |
| 101   | County General Expenditures<br>General Government |    |            |    |            |    |            |            |           |
| 51100 | County Commission                                 | \$ | 266,303    | \$ | 368,382    | \$ | 255,213    | \$         | 272,284   |
| 51220 | Beer Board                                        | Ψ  | 966        | Ψ  | 1,125      | Ψ  | 950        | Ψ          | 1,375     |
| 51300 | County Mayor                                      |    | 196,170    |    | 209,112    |    | 205,023    |            | 208,894   |
| 51400 | County Attorney                                   |    | 10,800     |    | 18,000     |    | 18,000     |            | 18,000    |
| 51500 | Election Commission                               |    | 253,425    |    | 297,822    |    | 286,578    |            | 629,449   |
| 51600 | Register of Deeds                                 |    | 326,482    |    | 394,290    |    | 375,467    |            | 420,011   |
| 51720 | Planning                                          |    | 156,516    |    | 216,563    |    | 193,248    |            | 235,463   |
| 51800 | County Buildings                                  |    | 1,340,619  |    | 1,566,794  |    | 1,524,252  |            | 1,677,446 |
| 51900 | Other General Administration - IT                 |    | 173,966    |    | 178,365    |    | 175,988    |            | 193,150   |
| 51910 | Preservation of Records                           |    | -          |    | 973        |    | 973        |            |           |
|       | Finance                                           |    |            |    |            |    |            |            |           |
| 52300 | Property Assessor                                 |    | 568,526    |    | 690,448    |    | 621,212    |            | 741,693   |
| 52400 | County Trustee                                    |    | 332,673    |    | 360,801    |    | 343,587    |            | 386,996   |
| 52500 | County Clerk                                      |    | 607,210    |    | 638,963    |    | 525,644    |            | 698,720   |
| 52900 | Finance Department                                |    | 699,960    |    | 813,382    |    | 767,767    |            | 972,980   |
|       | Administration of Justice                         |    |            |    |            |    |            |            |           |
| 53100 | Circuit Court                                     |    | 1,003,243  | -  | 1,060,553  |    | 1,019,634  |            | 1,126,113 |
| 53300 | General Sessions Court                            |    | 317,150    |    | 336,396    |    | 330,400    |            | 354,756   |
| 53330 | Drug Court Program                                |    | 101,980    |    | 108,353    |    | 94,145     |            |           |
| 53400 | Chancery Court                                    |    | 232,697    |    | 254,756    |    | 251,277    |            | 281,316   |
| 53500 | Juvenile Court                                    |    | 133,129    |    | 144,787    |    | 142,821    |            | 154,134   |
| 53700 | Judicial Commissioners                            |    | 156,341    |    | 267,223    |    | 253,256    |            | 295,976   |
| 53900 | Other Administration of Justice                   |    | 452,839    |    | 769,283    |    | 304,621    |            | 211,156   |