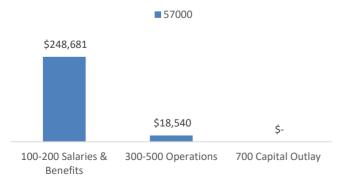

Jan-23                                                                                                                       |
| Completion Date:             | approx 6/30/24                                                                                                                 |
| Initial Loan Specifications: | State EESI Loan Proceeds \$2,508,981, ESSER 2.0 & ESSER 3.0 Funds as well as School General Fund balance will fund the project |
| Expenditure Status:          | in process                                                                                                                     |





# County General Expenditure Breakdown 2023/24

FC Budget 2023.24 Approved





## Administration of Justice





## Public Health & Welfare



#### Agriculture & Natural Resources



# \$2,425,664 \$344,226 \$30,500 100-200 Salaries & 300-500 Operations 700 Capital Outlay Benefits Public Safety 54000 \$8,206,904 \$1,999,123 \$331,615 100-200 Salaries & 300-500 Operations 700 Capital Outlay

100-200 Salaries & 300 Benefits

#### Social, Cultural & Recreational Services



## **Other Operations**



## **Finance Expenditures**

52000