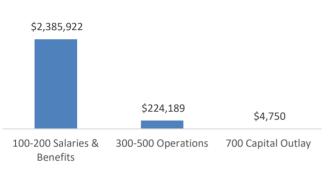

lacements                        |
| Project Begin Date:          | 1-Jan-23                                                                                                                       |
| Completion Date:             | approx 6/30/24                                                                                                                 |
| Initial Loan Specifications: | State EESI Loan Proceeds \$2,508,981, ESSER 2.0 & ESSER 3.0 Funds as well as School General Fund balance will fund the project |
| Expenditure Status:          | in process                                                                                                                     |





# County General Expenditure Breakdown 2023/24

FC Budget 2023.24 Approved





## Administration of Justice





## Public Health & Welfare



#### Agriculture & Natural Resources



# \$2,425,664 \$344,226 \$30,500 100-200 Salaries & 300-500 Operations 700 Capital Outlay Benefits Public Safety 54000 \$8,206,904 \$1,999,123 \$331,615 100-200 Salaries & 300-500 Operations 700 Capital Outlay

100-200 Salaries & 300 Benefits

#### Social, Cultural & Recreational Services



## **Other Operations**



## **Finance Expenditures**

52000