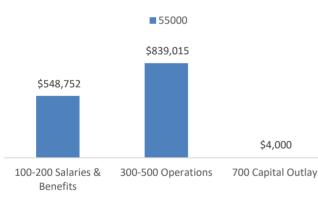

|
| Project Begin Date:          | 1-Jan-23                                                                                                                       |
| Completion Date:             | approx 6/30/24                                                                                                                 |
| Initial Loan Specifications: | State EESI Loan Proceeds \$2,508,981, ESSER 2.0 & ESSER 3.0 Funds as well as School General Fund balance will fund the project |
| Expenditure Status:          | in process                                                                                                                     |





# County General Expenditure Breakdown 2023/24

FC Budget 2023.24 Approved





## Administration of Justice





## Public Health & Welfare



#### Agriculture & Natural Resources



# \$2,425,664 \$344,226 \$30,500 100-200 Salaries & 300-500 Operations 700 Capital Outlay Benefits Public Safety 54000 \$8,206,904 \$1,999,123 \$331,615 100-200 Salaries & 300-500 Operations 700 Capital Outlay

100-200 Salaries & 300 Benefits

#### Social, Cultural & Recreational Services



## **Other Operations**



## **Finance Expenditures**

52000