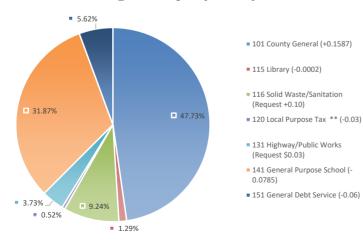

|                                                |       |                 |            | Reserve for | Net Estimated |
|------------------------------------------------|-------|-----------------|------------|-------------|---------------|
|                                                |       | Proposed        | Amount of  | Delinquency | Collection    |
| Fund                                           |       | Tax Rate        | Tax Levy   | 2.00%       | of Taxes      |
| 101 County General (+0.1587)                   |       | 0.9089          | 15,250,017 | 305,000     | 14,945,016    |
| 115 Library <mark>(-0.0002)</mark>             |       | 0.0246          | 412,752    | 8,255       | 404,497       |
| 116 Solid Waste/Sanitation (Request +0.10)     |       | 0.2583          | 2,953,768  | 59,075      | 2,894,692     |
| 120 Local Purpose Tax  ** <mark>(-0.03)</mark> |       | 0.0185          | 165,074    | 3,301       | 161,773       |
| 131 Highway/Public Works (Request \$0.03)      |       | 0.0710          | 1,191,276  | 23,826      | 1,167,451     |
| 141 General Purpose School (-0.0785)           |       | 0.6069          | 10,182,897 | 203,658     | 9,979,239     |
| 151 General Debt Service (-0.06)               |       | 0.1071          | 1,796,982  | 35,940      | 1,761,042     |
|                                                |       | \$1.9953/1.9768 |            |             |               |
|                                                | Total | 1.7185 \$       | 31,952,766 | \$ 639,055  | \$ 31,313,711 |

#### Percentage of Property Tax By Fund