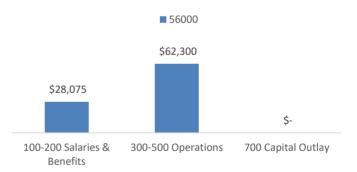

itial Loan Specifications: | State EESI Loan Proceeds \$2,508,981, ESSER 2.0 & ESSER 3.0 Funds as well as School General Fund balance will fund the project |
| Expenditure Status:          | in process                                                                                                                     |





# County General Expenditure Breakdown 2023/24

FC Budget 2023.24 Approved





## Administration of Justice





## Public Health & Welfare



#### Agriculture & Natural Resources



# \$2,425,664 \$344,226 \$30,500 100-200 Salaries & 300-500 Operations 700 Capital Outlay Benefits Public Safety 54000 \$8,206,904 \$1,999,123 \$331,615 100-200 Salaries & 300-500 Operations 700 Capital Outlay

100-200 Salaries & 300 Benefits

#### Social, Cultural & Recreational Services



## **Other Operations**



## **Finance Expenditures**

52000